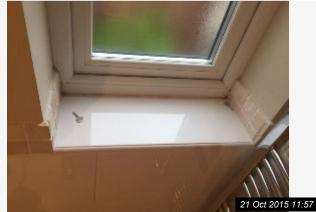

| 5. LOUNGE                       |                                                                                                                   |                                                                                                              |                 |
|---------------------------------|-------------------------------------------------------------------------------------------------------------------|--------------------------------------------------------------------------------------------------------------|-----------------|
| Item                            | Description                                                                                                       | Condition                                                                                                    | Tenant Comments |
| 5.1 Door & Walls                | As previously described.                                                                                          | Good condition. 7 hooks. Very light scuffs to walls. Light touch up marks under left window and right wall.  |                 |
| 5.2 Ceiling                     | As previously described.                                                                                          | Good overall                                                                                                 |                 |
| 5.3 Lighting,<br>Switch & Power | Switches - 1 single. Power - 4 double. TV socket. Cabling for TV. As previously described. 6 recessed spotlights. | Good overall - no obvious faults in appearance or functionality.                                             |                 |
| 5.4 Window, Sill & Dressing     | As previously described.<br>Green Roman blind. 3 roller<br>blinds. Key present.                                   | Good condition. Left sill slightly marked. Screw visible to main sill and missing section at cornersee photo |                 |
| 5.5 Flooring & skirting boards  | As previously described.                                                                                          | Good condition. Furniture marks. Clean.                                                                      |                 |
| 5.6 Heating                     | As previously described. 2 radiators. Gas fire inset in marble hearth and wooden surround.                        | Good overall - no obvious faults in appearance or functionality. No marks to fireplace sill                  |                 |