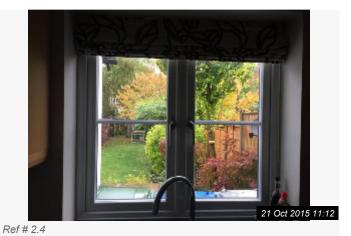

#### 1. GARDEN FRONT (CONT.)

Ref # 1.6

21 Oct 2015 11:10

Ref # 1.6

| 2. GENERAL OVERVIEW OF PROPERTY |                                                                                                                       |                                                                                          |                 |
|---------------------------------|-----------------------------------------------------------------------------------------------------------------------|------------------------------------------------------------------------------------------|-----------------|
| Item                            | Description                                                                                                           | Condition                                                                                | Tenant Comments |
| 2.1 Doors                       | Solid wood with chrome effect handles.                                                                                | Good condition                                                                           |                 |
| 2.2 Ceilings                    | Plaster finish painted white.                                                                                         | Good overall - no obvious faults in appearance or functionality unless otherwise stated. |                 |
| 2.3 Walls                       | Plaster finish painted mink.                                                                                          | Good condition; numerous hooks and screws in walls.                                      |                 |
| 2.4 Windows                     | White UPVC double glazed casements with chrome effect lever handles with locks.                                       | Good condition                                                                           |                 |
| 2.5 Window sills                | Wood painted white.                                                                                                   | Good overall - no obvious faults in appearance or functionality unless otherwise stated. |                 |
| 2.6 Flooring                    | Beige carpets to lounge,<br>hallway, reception room,<br>dining room. Tiled to<br>kitchen, cloakroom and<br>bathrooms. | Good condition- signs of light wear in walkways                                          |                 |