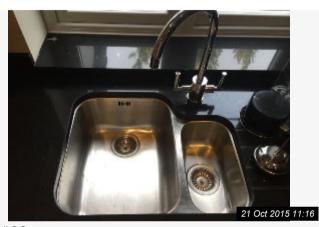

21 Oct 2015 11:28

Ref # 7.5

Ref # 7.4

| 8. KITCHEN                           |                                                                                                    |                                                                                     |                 |
|--------------------------------------|----------------------------------------------------------------------------------------------------|-------------------------------------------------------------------------------------|-----------------|
| Item                                 | Description                                                                                        | Condition                                                                           | Tenant Comments |
| 8.1 Door & Walls                     | As previously described.                                                                           | Good condition- Splash marks to either side of hob.                                 |                 |
| 8.2 Ceiling                          | As previously described.                                                                           | Good overall                                                                        |                 |
| 8.3 Lighting,<br>Switches &<br>Power | Power - 3 double. As previously described. 6 recessed spotlights.                                  | Good overall - no obvious faults in appearance or functionality.                    |                 |
| 8.4 Window, Sill & Dressing          | As previously described.<br>Granite sill. Key present.<br>Patterned Roman blind.                   | Good overall - no obvious faults in appearance or functionality. Clean.             |                 |
| 8.5 Flooring & skirting boards       | As previously described.                                                                           | Good overall. Clean                                                                 |                 |
| 8.6 Base & Wall<br>Units             | Solid wood with chrome effect elongated handles. Drawers and cupboards. Some glass shelving within | Good overall. Clean.                                                                |                 |
| 8.7 Worktop                          | Black granite.                                                                                     | Good condition- slight gapping between surfaces                                     |                 |
| 8.8 Sink                             | Stainless Steel bowl and drainer and half bowl inset. Chrome effect mixer taps and integral plugs. | Good condition- some light scratches present                                        |                 |
| 8.9 Hob                              | AEG 5 ring gas hob.                                                                                | Good overall - no obvious faults in appearance or functionality. Clean              |                 |
| 8.10 Oven                            | Integrated electric AEG. Double. 3 wire racks.                                                     | Good condition. Grease visible to door and racks. Would benefit from a light clean. |                 |
| 8.11 Extractor<br>Hood               | Wall mounted.                                                                                      | Good overall - no obvious faults in appearance or functionality. Clean.             |                 |
| 8.12 Fridge<br>Freezer               | Integral. Glass shelves, plastic salad boxes and door trays. 4 freezer boxes.                      | Good condition. Crack to door tray.                                                 |                 |
| 8.13 Dishwasher                      | Whirlpool integral.                                                                                | Good overall - no obvious faults in appearance or functionality. Clean              |                 |
| 8.14<br>Miscellaneous                | Various items- see photos                                                                          | Appears in good condition                                                           |                 |

21 Oct 2015 11:17

Ref # 8.4

21 Oct 2015 11:17

21 Oct 2015 11:16

21 Oct 2015 11:16

21 Oct 2015 11:16

Ref # 8.6

Ref # 8.5

Ref # 8.6

Ref # 8.6

Ref # 8.6

Ref # 8.7

Ref # 8.8

21 Oct 2015 11:16

Ref # 8.7

21 Oct 2015 11:16