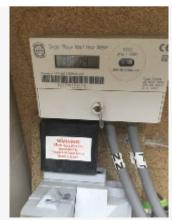

| 20. METERS             |                         |         |                 |  |
|------------------------|-------------------------|---------|-----------------|--|
| Item                   | Serial Number           | Reading | Tenant Comments |  |
| 20.1 Gas Meter         | Outside. G4K18865930701 | 11005   |                 |  |
| 20.2 Electric<br>Meter | Outside. A07M13876      | 30604   |                 |  |

Ref # 20.2

| Signed by the |     | , |
|---------------|-----|---|
| Signature     |     |   |
| Print Name    |     |   |
| Date          | 1 1 |   |
|               |     |   |
| Signed by the |     |   |
| Signature     |     |   |
| Print Name    |     |   |
| Date          |     |   |