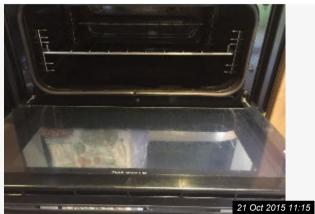

21 Oct 2015 11:28

Ref # 7.5

Ref # 7.4

| 8. KITCHEN                           |                                                                                                    |                                                                                     |                 |
|--------------------------------------|----------------------------------------------------------------------------------------------------|-------------------------------------------------------------------------------------|-----------------|
| Item                                 | Description                                                                                        | Condition                                                                           | Tenant Comments |
| 8.1 Door & Walls                     | As previously described.                                                                           | Good condition- Splash marks to either side of hob.                                 |                 |
| 8.2 Ceiling                          | As previously described.                                                                           | Good overall                                                                        |                 |
| 8.3 Lighting,<br>Switches &<br>Power | Power - 3 double. As previously described. 6 recessed spotlights.                                  | Good overall - no obvious faults in appearance or functionality.                    |                 |
| 8.4 Window, Sill & Dressing          | As previously described.<br>Granite sill. Key present.<br>Patterned Roman blind.                   | Good overall - no obvious faults in appearance or functionality. Clean.             |                 |
| 8.5 Flooring & skirting boards       | As previously described.                                                                           | Good overall. Clean                                                                 |                 |
| 8.6 Base & Wall<br>Units             | Solid wood with chrome effect elongated handles. Drawers and cupboards. Some glass shelving within | Good overall. Clean.                                                                |                 |
| 8.7 Worktop                          | Black granite.                                                                                     | Good condition- slight gapping between surfaces                                     |                 |
| 8.8 Sink                             | Stainless Steel bowl and drainer and half bowl inset. Chrome effect mixer taps and integral plugs. | Good condition- some light scratches present                                        |                 |
| 8.9 Hob                              | AEG 5 ring gas hob.                                                                                | Good overall - no obvious faults in appearance or functionality. Clean              |                 |
| 8.10 Oven                            | Integrated electric AEG. Double. 3 wire racks.                                                     | Good condition. Grease visible to door and racks. Would benefit from a light clean. |                 |
| 8.11 Extractor<br>Hood               | Wall mounted.                                                                                      | Good overall - no obvious faults in appearance or functionality. Clean.             |                 |
| 8.12 Fridge<br>Freezer               | Integral. Glass shelves, plastic salad boxes and door trays. 4 freezer boxes.                      | Good condition. Crack to door tray.                                                 |                 |
| 8.13 Dishwasher                      | Whirlpool integral.                                                                                | Good overall - no obvious faults in appearance or functionality. Clean              |                 |
| 8.14<br>Miscellaneous                | Various items- see photos                                                                          | Appears in good condition                                                           |                 |

Ref # 8.10

21 Oct 2015 11:15

Ref # 8.10

Ref # 8.10

Ref # 8.11

21 Oct 2015 11:15

21 Oct 2015 11:15

21 Oct 2015 11:14