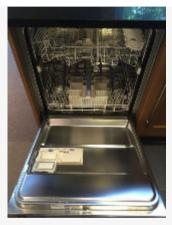

21 Oct 2015 11:28

Ref # 7.5

Ref # 7.4

| 8. KITCHEN                           |                                                                                                    |                                                                                     |                 |
|--------------------------------------|----------------------------------------------------------------------------------------------------|-------------------------------------------------------------------------------------|-----------------|
| Item                                 | Description                                                                                        | Condition                                                                           | Tenant Comments |
| 8.1 Door & Walls                     | As previously described.                                                                           | Good condition- Splash marks to either side of hob.                                 |                 |
| 8.2 Ceiling                          | As previously described.                                                                           | Good overall                                                                        |                 |
| 8.3 Lighting,<br>Switches &<br>Power | Power - 3 double. As previously described. 6 recessed spotlights.                                  | Good overall - no obvious faults in appearance or functionality.                    |                 |
| 8.4 Window, Sill & Dressing          | As previously described.<br>Granite sill. Key present.<br>Patterned Roman blind.                   | Good overall - no obvious faults in appearance or functionality. Clean.             |                 |
| 8.5 Flooring & skirting boards       | As previously described.                                                                           | Good overall. Clean                                                                 |                 |
| 8.6 Base & Wall<br>Units             | Solid wood with chrome effect elongated handles. Drawers and cupboards. Some glass shelving within | Good overall. Clean.                                                                |                 |
| 8.7 Worktop                          | Black granite.                                                                                     | Good condition- slight gapping between surfaces                                     |                 |
| 8.8 Sink                             | Stainless Steel bowl and drainer and half bowl inset. Chrome effect mixer taps and integral plugs. | Good condition- some light scratches present                                        |                 |
| 8.9 Hob                              | AEG 5 ring gas hob.                                                                                | Good overall - no obvious faults in appearance or functionality. Clean              |                 |
| 8.10 Oven                            | Integrated electric AEG. Double. 3 wire racks.                                                     | Good condition. Grease visible to door and racks. Would benefit from a light clean. |                 |
| 8.11 Extractor<br>Hood               | Wall mounted.                                                                                      | Good overall - no obvious faults in appearance or functionality. Clean.             |                 |
| 8.12 Fridge<br>Freezer               | Integral. Glass shelves, plastic salad boxes and door trays. 4 freezer boxes.                      | Good condition. Crack to door tray.                                                 |                 |
| 8.13 Dishwasher                      | Whirlpool integral.                                                                                | Good overall - no obvious faults in appearance or functionality. Clean              |                 |
| 8.14<br>Miscellaneous                | Various items- see photos                                                                          | Appears in good condition                                                           |                 |

21 Oct 2015 11:14

Ref # 8.12

21 Oct 2015 11:14

21 Oct 2015 11:14

Ref # 8.12

21 Oct 2015 11:14

21 Oct 2015 11:18

Ref # 8.13