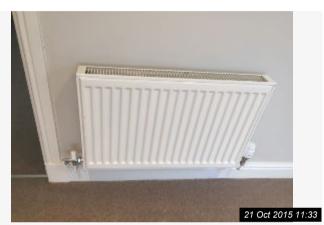

| 2. GENERAL OVERVIEW OF PROPERTY (CONT.) |                                          |                                                                                          |  |
|-----------------------------------------|------------------------------------------|------------------------------------------------------------------------------------------|--|
| 2.7 Skirting<br>Boards                  | Wood painted white.                      | Good overall - no obvious faults in appearance or functionality unless otherwise stated. |  |
| 2.8 Light switches                      | Chrome effect.                           | Appears in good condition                                                                |  |
| 2.9 Power<br>Sockets                    | Chrome effect.                           | Appears in good condition                                                                |  |
| 2.10 Heating                            | Wall mounted radiators with thermostats. | Good overall - no obvious faults in appearance or functionality unless otherwise stated. |  |

#### 2. GENERAL OVERVIEW OF PROPERTY (CONT.)

Ref # 2.10

| 3. HALLWAY                      |                                                                                                                             |                                                                  |                 |
|---------------------------------|-----------------------------------------------------------------------------------------------------------------------------|------------------------------------------------------------------|-----------------|
| Item                            | Description                                                                                                                 | Condition                                                        | Tenant Comments |
| 3.1 Front Door                  | Painted aluminium with glazed panels. Letterbox.                                                                            | Good condition. Marked on inside around handle. Nail on inside.  |                 |
| 3.2 Door & Walls                | As previously described.                                                                                                    | Good condition. Very light scuffs visible to walls. Hook.        |                 |
| 3.3 Ceiling                     | As previously described.<br>Smoke alarm.                                                                                    | Good overall - tested and working                                |                 |
| 3.4 Lighting,<br>Switch & Power | Switches - 1 triple, 1 double, 2 single. Power - 1 double. As previously described. Alarm panel. Pendant with fabric shade. | Good overall.                                                    |                 |
| 3.5 Flooring & skirting boards  | As previously described. fitted matting at entrance.                                                                        | Good overall. Clean.                                             |                 |
| 3.6 Heating                     | As previously described. 1 radiator.                                                                                        | Good overall - no obvious faults in appearance or functionality. |                 |
| 3.7 Cupboard                    | Understairs. Houses<br>Suitcase.                                                                                            | Good condition. Light scuffs to walls.                           |                 |