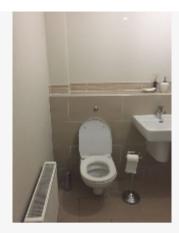

21 Oct 2015 11:22

Ref # 3.7

| 4. CLOAKROOM                         |                                                                                                  |                                                                                                     |                 |
|--------------------------------------|--------------------------------------------------------------------------------------------------|-----------------------------------------------------------------------------------------------------|-----------------|
| Item                                 | Description                                                                                      | Condition                                                                                           | Tenant Comments |
| 4.1 Door & Walls                     | As previously described.<br>Brown tiled splashback.                                              | Good condition. 2 hooks. Scuffs to left of units. Slight dirt marks around switch. Grout excellent. |                 |
| 4.2 Ceiling                          | As previously described. Extractor fan.                                                          | Good overall                                                                                        |                 |
| 4.3 Lighting,<br>Switches &<br>Power | Switches - 1 single. Power - 1 double. 2 single. As previously described. Pendant with no shade. | Good overall - no obvious faults in appearance or functionality. All bulbs present and working      |                 |
| 4.4 Flooring & skirting boards       | As previously described.                                                                         | Good overall. Clean                                                                                 |                 |
| 4.5 Heating                          | As previously described. 1 radiator.                                                             | Good overall - no obvious faults in appearance or functionality.                                    |                 |
| 4.6 Basin                            | Wall mounted in white ceramic. Chrome mixer tap.                                                 | Good overall. Clean. Seals excellent.                                                               |                 |
| 4.7 WC                               | Wall mounted WC with matching seat and lid                                                       | Good overall. Clean.                                                                                |                 |
| 4.8 Bathroom accessories             | Toilet brush, toilet roll holder. Smelly accessories-see photos                                  | Good overall - no obvious faults in appearance or functionality.                                    |                 |
| 4.9 Wall Units                       | Solid wood with chrome effect elongated handles.                                                 | Good overall. Clean.                                                                                |                 |
| 4.10 Worktop                         | Black laminate.                                                                                  | Good condition-no marks to surface                                                                  |                 |