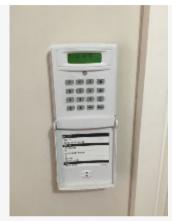

#### 2. GENERAL OVERVIEW OF PROPERTY (CONT.)

Ref # 2.10

| 3. HALLWAY                      |                                                                                                                             |                                                                  |                 |
|---------------------------------|-----------------------------------------------------------------------------------------------------------------------------|------------------------------------------------------------------|-----------------|
| Item                            | Description                                                                                                                 | Condition                                                        | Tenant Comments |
| 3.1 Front Door                  | Painted aluminium with glazed panels. Letterbox.                                                                            | Good condition. Marked on inside around handle. Nail on inside.  |                 |
| 3.2 Door & Walls                | As previously described.                                                                                                    | Good condition. Very light scuffs visible to walls. Hook.        |                 |
| 3.3 Ceiling                     | As previously described.<br>Smoke alarm.                                                                                    | Good overall - tested and working                                |                 |
| 3.4 Lighting,<br>Switch & Power | Switches - 1 triple, 1 double, 2 single. Power - 1 double. As previously described. Alarm panel. Pendant with fabric shade. | Good overall.                                                    |                 |
| 3.5 Flooring & skirting boards  | As previously described. fitted matting at entrance.                                                                        | Good overall. Clean.                                             |                 |
| 3.6 Heating                     | As previously described. 1 radiator.                                                                                        | Good overall - no obvious faults in appearance or functionality. |                 |
| 3.7 Cupboard                    | Understairs. Houses<br>Suitcase.                                                                                            | Good condition. Light scuffs to walls.                           |                 |

21 Oct 2015 11:19

Ref #3

21 Oct 2015 11:19

Ref #3

21 Oct 2015 11:19

Ref #3

21 Oct 2015 11:19

Ref # 3.1

Ref # 3.1

21 Oct 2015 11:19

Ref # 3.1

Ref # 3.1

Ref # 3.2

Ref # 3.4

21 Oct 2015 11:19

Ref # 3.3

Ref # 3.4

Ref # 3.4

21 Oct 2015 11:20

21 Oct 2015 11:20

21 Oct 2015 11:20

21 Oct 2015 11:20

21 Oct 2015 11:20

Ref # 3.4

21 Oct 2015 11:20

Ref # 3.4

Ref # 3.4

Ref # 3.5

21 Oct 2015 11:20

Ref # 3.4

Ref # 3.5

21 Oct 2015 11:20