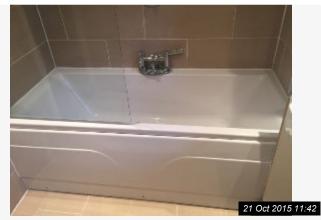

| 17. BATHROOM (COI                 | 17. BATHROOM (CONT.)                                                                                     |                                       |  |  |
|-----------------------------------|----------------------------------------------------------------------------------------------------------|---------------------------------------|--|--|
| 17.7 Bath                         | White plastic moulded with matching panel with chrome effect mixer taps and push down plug. Shower hose. | Good overall. Clean. Seals excellent. |  |  |
| 17.8 Basin                        | Wall mounted in white ceramic. Chrome effect taps and push down plug                                     | Good overall. Clean. Seals excellent. |  |  |
| 17.9 WC                           | Wall mounted WC with matching seat and lid.                                                              | Good overall. Clean.                  |  |  |
| 17.10 Shower<br>Door, Tray & Unit | Wall mounted over bath.<br>Glass panel hinged door.                                                      | Good overall. Clean.                  |  |  |