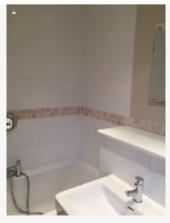

### 14. BEDROOM 3 (CONT.)

Ref # 14.5

Ref # 14.6

| 15. ENSUITE                           |                                                                                                |                                       |                 |  |
|---------------------------------------|------------------------------------------------------------------------------------------------|---------------------------------------|-----------------|--|
| Item                                  | Description                                                                                    | Condition                             | Tenant Comments |  |
| 15.1 Door & Walls                     | As previously described. White tiled splashback with border tile.                              | Good overall. Grout excellent.        |                 |  |
| 15.2 Ceiling                          | As previously described. Extractor fan.                                                        | Good overall.                         |                 |  |
| 15.3 Lighting,<br>Switches &<br>Power | 4 recessed spotlights. Vent switch                                                             | Good overall. 1 bulb not working.     |                 |  |
| 15.4 Window, Sill<br>& Dressing       | As previously described. 2 keys present.                                                       | Good condition- moulding to sill      |                 |  |
| 15.5 Flooring & skirting boards       | As previously described.                                                                       | Good overall. Clean.                  |                 |  |
| 15.6 Heating                          | Chrome effect wall mounted heated towel radiator.                                              | Good overall.                         |                 |  |
| 15.7 Bath                             | White plastic moulded with matching panel. Chrome effect mixer tap. Pop up waste. Shower hose. | Good overall. Clean. Seals excellent. |                 |  |
| 15.8 Basin                            | Wall mounted in white ceramic. Chrome effect mixer tap. Pop up waste.                          | Good overall. Clean. Seals excellent. |                 |  |
| 15.9 WC                               | Wall mounted in white with matching seat and lid.                                              | Good overall. Clean                   |                 |  |
| 15.10 Shower<br>Door, Tray & Unit     | Wall mounted over bath.<br>Concertina glass panel<br>door.                                     | Good overall. Clean.                  |                 |  |
| 15.11 Bathroom accessories            | Mirror.                                                                                        | Good overall.                         |                 |  |

21 Oct 2015 11:55

Ref #15

21 Oct 2015 11:55

21 Oct 2015 11:55

Ref #15

Ref # 15.1

Ref #15

21 Oct 2015 11:57