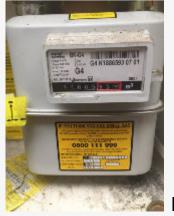

| 20. METERS             |                         |         |                 |  |
|------------------------|-------------------------|---------|-----------------|--|
| Item                   | Serial Number           | Reading | Tenant Comments |  |
| 20.1 Gas Meter         | Outside. G4K18865930701 | 11005   |                 |  |
| 20.2 Electric<br>Meter | Outside. A07M13876      | 30604   |                 |  |

## **Declaration**

Ref # 20.1

I/We the undersigned, affirm that if I/we do not comment on the Inventory in writing within seven days of receipt of this Inventory then I/we accept the Inventory as being an accurate record of the contents and condition of the property.