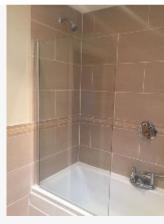

### 16. BEDROOM 4 (CONT.)

21 Oct 2015 11:58

21 Oct 2015 11:58

Ref # 16.5

| 17. BATHROOM                          |                                                                                        |                                                                  |                 |  |
|---------------------------------------|----------------------------------------------------------------------------------------|------------------------------------------------------------------|-----------------|--|
| Item                                  | Description                                                                            | Condition                                                        | Tenant Comments |  |
| 17.1 Door & Walls                     | As previously described.<br>Brown times splash back.                                   | Good overall. No scuffs. Grout excellent.                        |                 |  |
| 17.2 Ceiling                          | As previously described. Extractor fan.                                                | Good overall                                                     |                 |  |
| 17.3 Lighting,<br>Switches &<br>Power | As previously described. 4 recessed spotlights.                                        | Good overall - no obvious faults in appearance or functionality. |                 |  |
| 17.4 Window, Sill<br>& Dressing       | As previously described.<br>Tiled sill. Key present.                                   | Good overall - no obvious faults in appearance or functionality. |                 |  |
| 17.5 Flooring & skirting boards       | As previously described.                                                               | Good overall. Clean                                              |                 |  |
| 17.6 Heating                          | Chrome effect wall mounted heated towel radiator. Worcester boiler houses in cupboard. | Good condition - door is off cupboard                            |                 |  |

| 17. BATHROOM (COI                 | 17. BATHROOM (CONT.)                                                                                     |                                       |  |  |
|-----------------------------------|----------------------------------------------------------------------------------------------------------|---------------------------------------|--|--|
| 17.7 Bath                         | White plastic moulded with matching panel with chrome effect mixer taps and push down plug. Shower hose. | Good overall. Clean. Seals excellent. |  |  |
| 17.8 Basin                        | Wall mounted in white ceramic. Chrome effect taps and push down plug                                     | Good overall. Clean. Seals excellent. |  |  |
| 17.9 WC                           | Wall mounted WC with matching seat and lid.                                                              | Good overall. Clean.                  |  |  |
| 17.10 Shower<br>Door, Tray & Unit | Wall mounted over bath.<br>Glass panel hinged door.                                                      | Good overall. Clean.                  |  |  |

### 17. BATHROOM (CONT.)

21 Oct 2015 11:42

Ref # 17.9

21 Oct 2015 11:42

Ref # 17.9

21 Oct 2015 11:41

21 Oct 2015 11:41

Ref # 17.10 Ref # 17.10