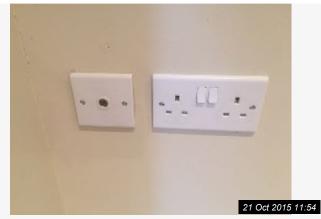

| 2. GENERAL OVERVIEW OF PROPERTY (CONT.) |                                          |                                                                                          |  |
|-----------------------------------------|------------------------------------------|------------------------------------------------------------------------------------------|--|
| 2.7 Skirting<br>Boards                  | Wood painted white.                      | Good overall - no obvious faults in appearance or functionality unless otherwise stated. |  |
| 2.8 Light switches                      | Chrome effect.                           | Appears in good condition                                                                |  |
| 2.9 Power<br>Sockets                    | Chrome effect.                           | Appears in good condition                                                                |  |
| 2.10 Heating                            | Wall mounted radiators with thermostats. | Good overall - no obvious faults in appearance or functionality unless otherwise stated. |  |