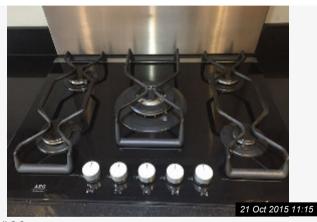

21 Oct 2015 11:28

Ref # 7.5

Ref # 7.4

| 8. KITCHEN                           |                                                                                                    |                                                                                     |                 |
|--------------------------------------|----------------------------------------------------------------------------------------------------|-------------------------------------------------------------------------------------|-----------------|
| Item                                 | Description                                                                                        | Condition                                                                           | Tenant Comments |
| 8.1 Door & Walls                     | As previously described.                                                                           | Good condition- Splash marks to either side of hob.                                 |                 |
| 8.2 Ceiling                          | As previously described.                                                                           | Good overall                                                                        |                 |
| 8.3 Lighting,<br>Switches &<br>Power | Power - 3 double. As previously described. 6 recessed spotlights.                                  | Good overall - no obvious faults in appearance or functionality.                    |                 |
| 8.4 Window, Sill & Dressing          | As previously described.<br>Granite sill. Key present.<br>Patterned Roman blind.                   | Good overall - no obvious faults in appearance or functionality. Clean.             |                 |
| 8.5 Flooring & skirting boards       | As previously described.                                                                           | Good overall. Clean                                                                 |                 |
| 8.6 Base & Wall<br>Units             | Solid wood with chrome effect elongated handles. Drawers and cupboards. Some glass shelving within | Good overall. Clean.                                                                |                 |
| 8.7 Worktop                          | Black granite.                                                                                     | Good condition- slight gapping between surfaces                                     |                 |
| 8.8 Sink                             | Stainless Steel bowl and drainer and half bowl inset. Chrome effect mixer taps and integral plugs. | Good condition- some light scratches present                                        |                 |
| 8.9 Hob                              | AEG 5 ring gas hob.                                                                                | Good overall - no obvious faults in appearance or functionality. Clean              |                 |
| 8.10 Oven                            | Integrated electric AEG. Double. 3 wire racks.                                                     | Good condition. Grease visible to door and racks. Would benefit from a light clean. |                 |
| 8.11 Extractor<br>Hood               | Wall mounted.                                                                                      | Good overall - no obvious faults in appearance or functionality. Clean.             |                 |
| 8.12 Fridge<br>Freezer               | Integral. Glass shelves, plastic salad boxes and door trays. 4 freezer boxes.                      | Good condition. Crack to door tray.                                                 |                 |
| 8.13 Dishwasher                      | Whirlpool integral.                                                                                | Good overall - no obvious faults in appearance or functionality. Clean              |                 |
| 8.14<br>Miscellaneous                | Various items- see photos                                                                          | Appears in good condition                                                           |                 |

Ref # 8.8

21 Oct 2015 11:16

Ref # 8.9

21 Oct 2015 11:16

Ref # 8.10

21 Oct 2015 11:15

Ref # 8.9

Page 29 of 61