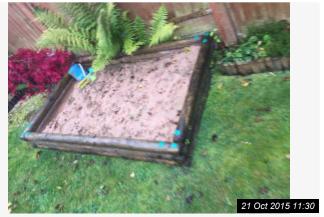

| 18. GARDEN REAR       |                                                                  |                                   |                 |
|-----------------------|------------------------------------------------------------------|-----------------------------------|-----------------|
| Item                  | Description                                                      | Condition                         | Tenant Comments |
| 18.1 Pathway          | Flagged.                                                         | Well maintained. Free from weeds. |                 |
| 18.2 Grassed<br>Area  | Lawned                                                           | Well maintained. Short.           |                 |
| 18.3 Planted Beds     | Shrubs and plants and trees.                                     | Well maintained.                  |                 |
| 18.4 Outdoor<br>Items | Climbing frame, sand pit,<br>bins - grey, green, black,<br>blue. | Appears in good condition.        |                 |

### 18. GARDEN REAR (CONT.)

Ref # 18.4

Ref # 18.4

Ref # 18.4

| 19. MANUALS                         |             |                 |
|-------------------------------------|-------------|-----------------|
| Item                                | Description | Tenant Comments |
| 19.1 Household Appliance<br>Manuals | None seen.  |                 |
| 19.2 Kitchen Appliance<br>Manuals   | None seen.  |                 |
| 19.3 Heating Manuals                | None seen.  |                 |