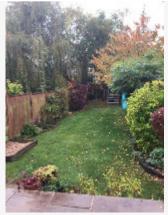

| 18. GARDEN REAR       |                                                                  |                                   |                 |
|-----------------------|------------------------------------------------------------------|-----------------------------------|-----------------|
| Item                  | Description                                                      | Condition                         | Tenant Comments |
| 18.1 Pathway          | Flagged.                                                         | Well maintained. Free from weeds. |                 |
| 18.2 Grassed<br>Area  | Lawned                                                           | Well maintained. Short.           |                 |
| 18.3 Planted Beds     | Shrubs and plants and trees.                                     | Well maintained.                  |                 |
| 18.4 Outdoor<br>Items | Climbing frame, sand pit,<br>bins - grey, green, black,<br>blue. | Appears in good condition.        |                 |

### 18. GARDEN REAR (CONT.)

21 Oct 2015 11:29

Ref #18

21 Oct 2015 11:29

21 Oct 2015 11:29

Ref #18

Ref #18

Ref # 18.1

21 Oct 2015 11:30

21 Oct 2015 11:30

Ref # 18.3

Ref # 18.2

Ref # 18.3