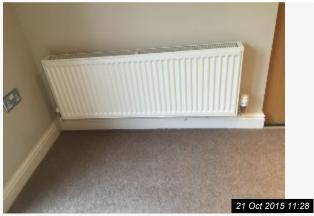

| 2. GENERAL OVERVIEW OF PROPERTY (CONT.) |                                          |                                                                                          |  |
|-----------------------------------------|------------------------------------------|------------------------------------------------------------------------------------------|--|
| 2.7 Skirting<br>Boards                  | Wood painted white.                      | Good overall - no obvious faults in appearance or functionality unless otherwise stated. |  |
| 2.8 Light switches                      | Chrome effect.                           | Appears in good condition                                                                |  |
| 2.9 Power<br>Sockets                    | Chrome effect.                           | Appears in good condition                                                                |  |
| 2.10 Heating                            | Wall mounted radiators with thermostats. | Good overall - no obvious faults in appearance or functionality unless otherwise stated. |  |

#### 2. GENERAL OVERVIEW OF PROPERTY (CONT.)

Ref # 2.10

| 3. HALLWAY                      |                                                                                                                             |                                                                  |                 |
|---------------------------------|-----------------------------------------------------------------------------------------------------------------------------|------------------------------------------------------------------|-----------------|
| Item                            | Description                                                                                                                 | Condition                                                        | Tenant Comments |
| 3.1 Front Door                  | Painted aluminium with glazed panels. Letterbox.                                                                            | Good condition. Marked on inside around handle. Nail on inside.  |                 |
| 3.2 Door & Walls                | As previously described.                                                                                                    | Good condition. Very light scuffs visible to walls. Hook.        |                 |
| 3.3 Ceiling                     | As previously described.<br>Smoke alarm.                                                                                    | Good overall - tested and working                                |                 |
| 3.4 Lighting,<br>Switch & Power | Switches - 1 triple, 1 double, 2 single. Power - 1 double. As previously described. Alarm panel. Pendant with fabric shade. | Good overall.                                                    |                 |
| 3.5 Flooring & skirting boards  | As previously described. fitted matting at entrance.                                                                        | Good overall. Clean.                                             |                 |
| 3.6 Heating                     | As previously described. 1 radiator.                                                                                        | Good overall - no obvious faults in appearance or functionality. |                 |
| 3.7 Cupboard                    | Understairs. Houses<br>Suitcase.                                                                                            | Good condition. Light scuffs to walls.                           |                 |