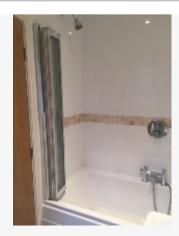

### 16. BEDROOM 4 (CONT.)

21 Oct 2015 11:58

21 Oct 2015 11:58

Ref # 16.5

| 17. BATHROOM                          |                                                                                        |                                                                  |                 |  |
|---------------------------------------|----------------------------------------------------------------------------------------|------------------------------------------------------------------|-----------------|--|
| Item                                  | Description                                                                            | Condition                                                        | Tenant Comments |  |
| 17.1 Door & Walls                     | As previously described.<br>Brown times splash back.                                   | Good overall. No scuffs. Grout excellent.                        |                 |  |
| 17.2 Ceiling                          | As previously described. Extractor fan.                                                | Good overall                                                     |                 |  |
| 17.3 Lighting,<br>Switches &<br>Power | As previously described. 4 recessed spotlights.                                        | Good overall - no obvious faults in appearance or functionality. |                 |  |
| 17.4 Window, Sill<br>& Dressing       | As previously described.<br>Tiled sill. Key present.                                   | Good overall - no obvious faults in appearance or functionality. |                 |  |
| 17.5 Flooring & skirting boards       | As previously described.                                                               | Good overall. Clean                                              |                 |  |
| 17.6 Heating                          | Chrome effect wall mounted heated towel radiator. Worcester boiler houses in cupboard. | Good condition - door is off cupboard                            |                 |  |

| 17. BATHROOM (COI                 | 17. BATHROOM (CONT.)                                                                                     |                                       |  |  |
|-----------------------------------|----------------------------------------------------------------------------------------------------------|---------------------------------------|--|--|
| 17.7 Bath                         | White plastic moulded with matching panel with chrome effect mixer taps and push down plug. Shower hose. | Good overall. Clean. Seals excellent. |  |  |
| 17.8 Basin                        | Wall mounted in white ceramic. Chrome effect taps and push down plug                                     | Good overall. Clean. Seals excellent. |  |  |
| 17.9 WC                           | Wall mounted WC with matching seat and lid.                                                              | Good overall. Clean.                  |  |  |
| 17.10 Shower<br>Door, Tray & Unit | Wall mounted over bath.<br>Glass panel hinged door.                                                      | Good overall. Clean.                  |  |  |

### 17. BATHROOM (CONT.)

21 Oct 2015 11:43

21 Oct 2015 11:42

Ref # 17.5

Ref # 17.6

21 Oct 2015 11:42

Ref # 17.7

Ref # 17.6

Ref # 17.7

Ref # 17.7

21 Oct 2015 11:42

Ref # 17.8

Ref # 17.8

### 17. BATHROOM (CONT.)

21 Oct 2015 11:42

Ref # 17.9

21 Oct 2015 11:42

Ref # 17.9

21 Oct 2015 11:41

21 Oct 2015 11:41

Ref # 17.10 Ref # 17.10