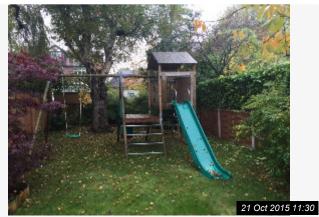

| 18. GARDEN REAR       |                                                                  |                                   |                 |
|-----------------------|------------------------------------------------------------------|-----------------------------------|-----------------|
| Item                  | Description                                                      | Condition                         | Tenant Comments |
| 18.1 Pathway          | Flagged.                                                         | Well maintained. Free from weeds. |                 |
| 18.2 Grassed<br>Area  | Lawned                                                           | Well maintained. Short.           |                 |
| 18.3 Planted Beds     | Shrubs and plants and trees.                                     | Well maintained.                  |                 |
| 18.4 Outdoor<br>Items | Climbing frame, sand pit,<br>bins - grey, green, black,<br>blue. | Appears in good condition.        |                 |

### 18. GARDEN REAR (CONT.)

Ref # 18.4

Ref # 18.4

Ref # 18.4

| 19. MANUALS                         |             |                 |
|-------------------------------------|-------------|-----------------|
| Item                                | Description | Tenant Comments |
| 19.1 Household Appliance<br>Manuals | None seen.  |                 |
| 19.2 Kitchen Appliance<br>Manuals   | None seen.  |                 |
| 19.3 Heating Manuals                | None seen.  |                 |