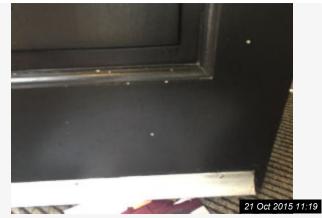

#### 2. GENERAL OVERVIEW OF PROPERTY (CONT.)

Ref # 2.10

| 3. HALLWAY                      |                                                                                                                             |                                                                  |                 |
|---------------------------------|-----------------------------------------------------------------------------------------------------------------------------|------------------------------------------------------------------|-----------------|
| Item                            | Description                                                                                                                 | Condition                                                        | Tenant Comments |
| 3.1 Front Door                  | Painted aluminium with glazed panels. Letterbox.                                                                            | Good condition. Marked on inside around handle. Nail on inside.  |                 |
| 3.2 Door & Walls                | As previously described.                                                                                                    | Good condition. Very light scuffs visible to walls. Hook.        |                 |
| 3.3 Ceiling                     | As previously described.<br>Smoke alarm.                                                                                    | Good overall - tested and working                                |                 |
| 3.4 Lighting,<br>Switch & Power | Switches - 1 triple, 1 double, 2 single. Power - 1 double. As previously described. Alarm panel. Pendant with fabric shade. | Good overall.                                                    |                 |
| 3.5 Flooring & skirting boards  | As previously described. fitted matting at entrance.                                                                        | Good overall. Clean.                                             |                 |
| 3.6 Heating                     | As previously described. 1 radiator.                                                                                        | Good overall - no obvious faults in appearance or functionality. |                 |
| 3.7 Cupboard                    | Understairs. Houses<br>Suitcase.                                                                                            | Good condition. Light scuffs to walls.                           |                 |

21 Oct 2015 11:19

Ref #3

21 Oct 2015 11:19

Ref #3

21 Oct 2015 11:19

Ref #3

21 Oct 2015 11:19

Ref # 3.1