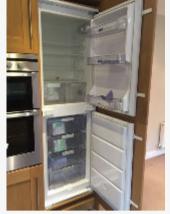

21 Oct 2015 11:28

Ref # 7.5

Ref # 7.4

| 8. KITCHEN                           |                                                                                                    |                                                                                     |                 |
|--------------------------------------|----------------------------------------------------------------------------------------------------|-------------------------------------------------------------------------------------|-----------------|
| Item                                 | Description                                                                                        | Condition                                                                           | Tenant Comments |
| 8.1 Door & Walls                     | As previously described.                                                                           | Good condition- Splash marks to either side of hob.                                 |                 |
| 8.2 Ceiling                          | As previously described.                                                                           | Good overall                                                                        |                 |
| 8.3 Lighting,<br>Switches &<br>Power | Power - 3 double. As previously described. 6 recessed spotlights.                                  | Good overall - no obvious faults in appearance or functionality.                    |                 |
| 8.4 Window, Sill & Dressing          | As previously described.<br>Granite sill. Key present.<br>Patterned Roman blind.                   | Good overall - no obvious faults in appearance or functionality. Clean.             |                 |
| 8.5 Flooring & skirting boards       | As previously described.                                                                           | Good overall. Clean                                                                 |                 |
| 8.6 Base & Wall<br>Units             | Solid wood with chrome effect elongated handles. Drawers and cupboards. Some glass shelving within | Good overall. Clean.                                                                |                 |
| 8.7 Worktop                          | Black granite.                                                                                     | Good condition- slight gapping between surfaces                                     |                 |
| 8.8 Sink                             | Stainless Steel bowl and drainer and half bowl inset. Chrome effect mixer taps and integral plugs. | Good condition- some light scratches present                                        |                 |
| 8.9 Hob                              | AEG 5 ring gas hob.                                                                                | Good overall - no obvious faults in appearance or functionality. Clean              |                 |
| 8.10 Oven                            | Integrated electric AEG. Double. 3 wire racks.                                                     | Good condition. Grease visible to door and racks. Would benefit from a light clean. |                 |
| 8.11 Extractor<br>Hood               | Wall mounted.                                                                                      | Good overall - no obvious faults in appearance or functionality. Clean.             |                 |
| 8.12 Fridge<br>Freezer               | Integral. Glass shelves, plastic salad boxes and door trays. 4 freezer boxes.                      | Good condition. Crack to door tray.                                                 |                 |
| 8.13 Dishwasher                      | Whirlpool integral.                                                                                | Good overall - no obvious faults in appearance or functionality. Clean              |                 |
| 8.14<br>Miscellaneous                | Various items- see photos                                                                          | Appears in good condition                                                           |                 |