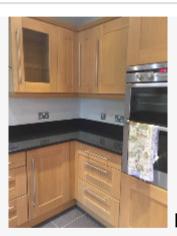

21 Oct 2015 11:28

Ref # 7.5

Ref # 7.4

| 8. KITCHEN                           |                                                                                                    |                                                                                     |                 |
|--------------------------------------|----------------------------------------------------------------------------------------------------|-------------------------------------------------------------------------------------|-----------------|
| Item                                 | Description                                                                                        | Condition                                                                           | Tenant Comments |
| 8.1 Door & Walls                     | As previously described.                                                                           | Good condition- Splash marks to either side of hob.                                 |                 |
| 8.2 Ceiling                          | As previously described.                                                                           | Good overall                                                                        |                 |
| 8.3 Lighting,<br>Switches &<br>Power | Power - 3 double. As previously described. 6 recessed spotlights.                                  | Good overall - no obvious faults in appearance or functionality.                    |                 |
| 8.4 Window, Sill & Dressing          | As previously described.<br>Granite sill. Key present.<br>Patterned Roman blind.                   | Good overall - no obvious faults in appearance or functionality. Clean.             |                 |
| 8.5 Flooring & skirting boards       | As previously described.                                                                           | Good overall. Clean                                                                 |                 |
| 8.6 Base & Wall<br>Units             | Solid wood with chrome effect elongated handles. Drawers and cupboards. Some glass shelving within | Good overall. Clean.                                                                |                 |
| 8.7 Worktop                          | Black granite.                                                                                     | Good condition- slight gapping between surfaces                                     |                 |
| 8.8 Sink                             | Stainless Steel bowl and drainer and half bowl inset. Chrome effect mixer taps and integral plugs. | Good condition- some light scratches present                                        |                 |
| 8.9 Hob                              | AEG 5 ring gas hob.                                                                                | Good overall - no obvious faults in appearance or functionality. Clean              |                 |
| 8.10 Oven                            | Integrated electric AEG. Double. 3 wire racks.                                                     | Good condition. Grease visible to door and racks. Would benefit from a light clean. |                 |
| 8.11 Extractor<br>Hood               | Wall mounted.                                                                                      | Good overall - no obvious faults in appearance or functionality. Clean.             |                 |
| 8.12 Fridge<br>Freezer               | Integral. Glass shelves, plastic salad boxes and door trays. 4 freezer boxes.                      | Good condition. Crack to door tray.                                                 |                 |
| 8.13 Dishwasher                      | Whirlpool integral.                                                                                | Good overall - no obvious faults in appearance or functionality. Clean              |                 |
| 8.14<br>Miscellaneous                | Various items- see photos                                                                          | Appears in good condition                                                           |                 |