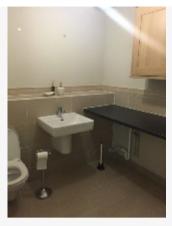

21 Oct 2015 11:22

Ref # 3.7

| 4. CLOAKROOM                         |                                                                                                  |                                                                                                     |                 |
|--------------------------------------|--------------------------------------------------------------------------------------------------|-----------------------------------------------------------------------------------------------------|-----------------|
| Item                                 | Description                                                                                      | Condition                                                                                           | Tenant Comments |
| 4.1 Door & Walls                     | As previously described.<br>Brown tiled splashback.                                              | Good condition. 2 hooks. Scuffs to left of units. Slight dirt marks around switch. Grout excellent. |                 |
| 4.2 Ceiling                          | As previously described. Extractor fan.                                                          | Good overall                                                                                        |                 |
| 4.3 Lighting,<br>Switches &<br>Power | Switches - 1 single. Power - 1 double. 2 single. As previously described. Pendant with no shade. | Good overall - no obvious faults in appearance or functionality. All bulbs present and working      |                 |
| 4.4 Flooring & skirting boards       | As previously described.                                                                         | Good overall. Clean                                                                                 |                 |
| 4.5 Heating                          | As previously described. 1 radiator.                                                             | Good overall - no obvious faults in appearance or functionality.                                    |                 |
| 4.6 Basin                            | Wall mounted in white ceramic. Chrome mixer tap.                                                 | Good overall. Clean. Seals excellent.                                                               |                 |
| 4.7 WC                               | Wall mounted WC with matching seat and lid                                                       | Good overall. Clean.                                                                                |                 |
| 4.8 Bathroom accessories             | Toilet brush, toilet roll holder. Smelly accessories-see photos                                  | Good overall - no obvious faults in appearance or functionality.                                    |                 |
| 4.9 Wall Units                       | Solid wood with chrome effect elongated handles.                                                 | Good overall. Clean.                                                                                |                 |
| 4.10 Worktop                         | Black laminate.                                                                                  | Good condition-no marks to surface                                                                  |                 |