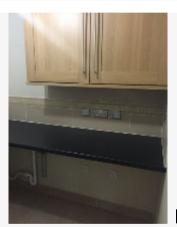

21 Oct 2015 11:22

Ref # 3.7

| 4. CLOAKROOM                         |                                                                                                  |                                                                                                     |                 |
|--------------------------------------|--------------------------------------------------------------------------------------------------|-----------------------------------------------------------------------------------------------------|-----------------|
| Item                                 | Description                                                                                      | Condition                                                                                           | Tenant Comments |
| 4.1 Door & Walls                     | As previously described.<br>Brown tiled splashback.                                              | Good condition. 2 hooks. Scuffs to left of units. Slight dirt marks around switch. Grout excellent. |                 |
| 4.2 Ceiling                          | As previously described. Extractor fan.                                                          | Good overall                                                                                        |                 |
| 4.3 Lighting,<br>Switches &<br>Power | Switches - 1 single. Power - 1 double. 2 single. As previously described. Pendant with no shade. | Good overall - no obvious faults in appearance or functionality. All bulbs present and working      |                 |
| 4.4 Flooring & skirting boards       | As previously described.                                                                         | Good overall. Clean                                                                                 |                 |
| 4.5 Heating                          | As previously described. 1 radiator.                                                             | Good overall - no obvious faults in appearance or functionality.                                    |                 |
| 4.6 Basin                            | Wall mounted in white ceramic. Chrome mixer tap.                                                 | Good overall. Clean. Seals excellent.                                                               |                 |
| 4.7 WC                               | Wall mounted WC with matching seat and lid                                                       | Good overall. Clean.                                                                                |                 |
| 4.8 Bathroom accessories             | Toilet brush, toilet roll holder. Smelly accessories-see photos                                  | Good overall - no obvious faults in appearance or functionality.                                    |                 |
| 4.9 Wall Units                       | Solid wood with chrome effect elongated handles.                                                 | Good overall. Clean.                                                                                |                 |
| 4.10 Worktop                         | Black laminate.                                                                                  | Good condition-no marks to surface                                                                  |                 |