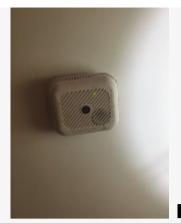

#### 2. GENERAL OVERVIEW OF PROPERTY (CONT.)

Ref # 2.10

| 3. HALLWAY                      |                                                                                                                             |                                                                  |                 |
|---------------------------------|-----------------------------------------------------------------------------------------------------------------------------|------------------------------------------------------------------|-----------------|
| Item                            | Description                                                                                                                 | Condition                                                        | Tenant Comments |
| 3.1 Front Door                  | Painted aluminium with glazed panels. Letterbox.                                                                            | Good condition. Marked on inside around handle. Nail on inside.  |                 |
| 3.2 Door & Walls                | As previously described.                                                                                                    | Good condition. Very light scuffs visible to walls. Hook.        |                 |
| 3.3 Ceiling                     | As previously described.<br>Smoke alarm.                                                                                    | Good overall - tested and working                                |                 |
| 3.4 Lighting,<br>Switch & Power | Switches - 1 triple, 1 double, 2 single. Power - 1 double. As previously described. Alarm panel. Pendant with fabric shade. | Good overall.                                                    |                 |
| 3.5 Flooring & skirting boards  | As previously described. fitted matting at entrance.                                                                        | Good overall. Clean.                                             |                 |
| 3.6 Heating                     | As previously described. 1 radiator.                                                                                        | Good overall - no obvious faults in appearance or functionality. |                 |
| 3.7 Cupboard                    | Understairs. Houses<br>Suitcase.                                                                                            | Good condition. Light scuffs to walls.                           |                 |

21 Oct 2015 11:19

Ref #3

21 Oct 2015 11:19

Ref #3

21 Oct 2015 11:19

Ref #3

21 Oct 2015 11:19

Ref # 3.1

Ref # 3.1

21 Oct 2015 11:19

Ref # 3.1

Ref # 3.1

Ref # 3.2

Ref # 3.4

21 Oct 2015 11:19

Ref # 3.3