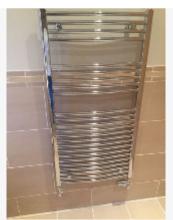

### 16. BEDROOM 4 (CONT.)

21 Oct 2015 11:58

21 Oct 2015 11:58

Ref # 16.5

| 17. BATHROOM                          |                                                                                        |                                                                  |                 |  |
|---------------------------------------|----------------------------------------------------------------------------------------|------------------------------------------------------------------|-----------------|--|
| Item                                  | Description                                                                            | Condition                                                        | Tenant Comments |  |
| 17.1 Door & Walls                     | As previously described.<br>Brown times splash back.                                   | Good overall. No scuffs. Grout excellent.                        |                 |  |
| 17.2 Ceiling                          | As previously described. Extractor fan.                                                | Good overall                                                     |                 |  |
| 17.3 Lighting,<br>Switches &<br>Power | As previously described. 4 recessed spotlights.                                        | Good overall - no obvious faults in appearance or functionality. |                 |  |
| 17.4 Window, Sill<br>& Dressing       | As previously described.<br>Tiled sill. Key present.                                   | Good overall - no obvious faults in appearance or functionality. |                 |  |
| 17.5 Flooring & skirting boards       | As previously described.                                                               | Good overall. Clean                                              |                 |  |
| 17.6 Heating                          | Chrome effect wall mounted heated towel radiator. Worcester boiler houses in cupboard. | Good condition - door is off cupboard                            |                 |  |