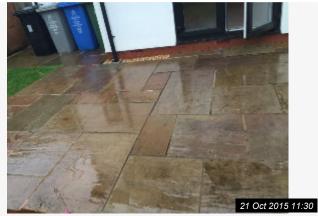

| 18. GARDEN REAR       |                                                                  |                                   |                 |
|-----------------------|------------------------------------------------------------------|-----------------------------------|-----------------|
| Item                  | Description                                                      | Condition                         | Tenant Comments |
| 18.1 Pathway          | Flagged.                                                         | Well maintained. Free from weeds. |                 |
| 18.2 Grassed<br>Area  | Lawned                                                           | Well maintained. Short.           |                 |
| 18.3 Planted Beds     | Shrubs and plants and trees.                                     | Well maintained.                  |                 |
| 18.4 Outdoor<br>Items | Climbing frame, sand pit,<br>bins - grey, green, black,<br>blue. | Appears in good condition.        |                 |

### 18. GARDEN REAR (CONT.)

21 Oct 2015 11:29

Ref #18

21 Oct 2015 11:29

21 Oct 2015 11:29

Ref #18

Ref #18

Ref # 18.1