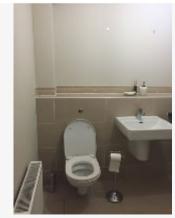

21 Oct 2015 11:22

Ref # 3.7

| 4. CLOAKROOM                         |                                                                                                  |                                                                                                     |                 |
|--------------------------------------|--------------------------------------------------------------------------------------------------|-----------------------------------------------------------------------------------------------------|-----------------|
| Item                                 | Description                                                                                      | Condition                                                                                           | Tenant Comments |
| 4.1 Door & Walls                     | As previously described.<br>Brown tiled splashback.                                              | Good condition. 2 hooks. Scuffs to left of units. Slight dirt marks around switch. Grout excellent. |                 |
| 4.2 Ceiling                          | As previously described. Extractor fan.                                                          | Good overall                                                                                        |                 |
| 4.3 Lighting,<br>Switches &<br>Power | Switches - 1 single. Power - 1 double. 2 single. As previously described. Pendant with no shade. | Good overall - no obvious faults in appearance or functionality. All bulbs present and working      |                 |
| 4.4 Flooring & skirting boards       | As previously described.                                                                         | Good overall. Clean                                                                                 |                 |
| 4.5 Heating                          | As previously described. 1 radiator.                                                             | Good overall - no obvious faults in appearance or functionality.                                    |                 |
| 4.6 Basin                            | Wall mounted in white ceramic. Chrome mixer tap.                                                 | Good overall. Clean. Seals excellent.                                                               |                 |
| 4.7 WC                               | Wall mounted WC with matching seat and lid                                                       | Good overall. Clean.                                                                                |                 |
| 4.8 Bathroom accessories             | Toilet brush, toilet roll holder. Smelly accessories-see photos                                  | Good overall - no obvious faults in appearance or functionality.                                    |                 |
| 4.9 Wall Units                       | Solid wood with chrome effect elongated handles.                                                 | Good overall. Clean.                                                                                |                 |
| 4.10 Worktop                         | Black laminate.                                                                                  | Good condition-no marks to surface                                                                  |                 |