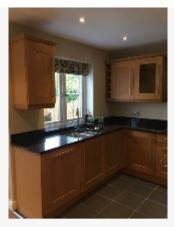

21 Oct 2015 11:28

Ref # 7.5

Ref # 7.4

| 8. KITCHEN                           |                                                                                                    |                                                                                     |                 |
|--------------------------------------|----------------------------------------------------------------------------------------------------|-------------------------------------------------------------------------------------|-----------------|
| Item                                 | Description                                                                                        | Condition                                                                           | Tenant Comments |
| 8.1 Door & Walls                     | As previously described.                                                                           | Good condition- Splash marks to either side of hob.                                 |                 |
| 8.2 Ceiling                          | As previously described.                                                                           | Good overall                                                                        |                 |
| 8.3 Lighting,<br>Switches &<br>Power | Power - 3 double. As previously described. 6 recessed spotlights.                                  | Good overall - no obvious faults in appearance or functionality.                    |                 |
| 8.4 Window, Sill & Dressing          | As previously described.<br>Granite sill. Key present.<br>Patterned Roman blind.                   | Good overall - no obvious faults in appearance or functionality. Clean.             |                 |
| 8.5 Flooring & skirting boards       | As previously described.                                                                           | Good overall. Clean                                                                 |                 |
| 8.6 Base & Wall<br>Units             | Solid wood with chrome effect elongated handles. Drawers and cupboards. Some glass shelving within | Good overall. Clean.                                                                |                 |
| 8.7 Worktop                          | Black granite.                                                                                     | Good condition- slight gapping between surfaces                                     |                 |
| 8.8 Sink                             | Stainless Steel bowl and drainer and half bowl inset. Chrome effect mixer taps and integral plugs. | Good condition- some light scratches present                                        |                 |
| 8.9 Hob                              | AEG 5 ring gas hob.                                                                                | Good overall - no obvious faults in appearance or functionality. Clean              |                 |
| 8.10 Oven                            | Integrated electric AEG. Double. 3 wire racks.                                                     | Good condition. Grease visible to door and racks. Would benefit from a light clean. |                 |
| 8.11 Extractor<br>Hood               | Wall mounted.                                                                                      | Good overall - no obvious faults in appearance or functionality. Clean.             |                 |
| 8.12 Fridge<br>Freezer               | Integral. Glass shelves, plastic salad boxes and door trays. 4 freezer boxes.                      | Good condition. Crack to door tray.                                                 |                 |
| 8.13 Dishwasher                      | Whirlpool integral.                                                                                | Good overall - no obvious faults in appearance or functionality. Clean              |                 |
| 8.14<br>Miscellaneous                | Various items- see photos                                                                          | Appears in good condition                                                           |                 |