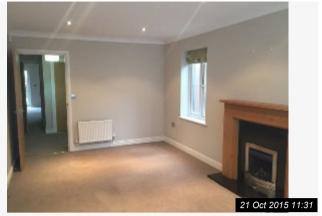

| 5. LOUNGE                       |                                                                                                                   |                                                                                                              |                 |
|---------------------------------|-------------------------------------------------------------------------------------------------------------------|--------------------------------------------------------------------------------------------------------------|-----------------|
| Item                            | Description                                                                                                       | Condition                                                                                                    | Tenant Comments |
| 5.1 Door & Walls                | As previously described.                                                                                          | Good condition. 7 hooks. Very light scuffs to walls. Light touch up marks under left window and right wall.  |                 |
| 5.2 Ceiling                     | As previously described.                                                                                          | Good overall                                                                                                 |                 |
| 5.3 Lighting,<br>Switch & Power | Switches - 1 single. Power - 4 double. TV socket. Cabling for TV. As previously described. 6 recessed spotlights. | Good overall - no obvious faults in appearance or functionality.                                             |                 |
| 5.4 Window, Sill & Dressing     | As previously described.<br>Green Roman blind. 3 roller<br>blinds. Key present.                                   | Good condition. Left sill slightly marked. Screw visible to main sill and missing section at cornersee photo |                 |
| 5.5 Flooring & skirting boards  | As previously described.                                                                                          | Good condition. Furniture marks. Clean.                                                                      |                 |
| 5.6 Heating                     | As previously described. 2 radiators. Gas fire inset in marble hearth and wooden surround.                        | Good overall - no obvious faults in appearance or functionality. No marks to fireplace sill                  |                 |

# 5. LOUNGE (CONT.)

Ref # 5.6

21 Oct 2015 11:33

Ref # 5.6

| 6. RECEPTION ROO                | M                                                                                                     |                                                                            |                 |
|---------------------------------|-------------------------------------------------------------------------------------------------------|----------------------------------------------------------------------------|-----------------|
| ltem                            | Description                                                                                           | Condition                                                                  | Tenant Comments |
| 6.1 Door & Walls                | As previously described.                                                                              | Good condition. 2 hooks and 4 screws to walls. Very light scuffs to walls. |                 |
| 6.2 Ceiling                     | As previously described                                                                               | Good overall                                                               |                 |
| 6.3 Lighting,<br>Switch & Power | Switches - 1 single. Power - 2 double. TV socket. As previously described. Pendant with fabric shade. | Good overall - no obvious faults in appearance or functionality.           |                 |
| 6.4 Window, Sill & Dressing     | As previously described.                                                                              | Good condition. Slight marks to sill.                                      |                 |
| 6.5 Flooring & skirting boards  | As previously described.                                                                              | Good condition- Clean, slight wear in walkway                              |                 |
| 6.6 Heating                     | As previously described. 1 radiator.                                                                  | Good overall - no obvious faults in appearance or functionality.           |                 |
| 6.7 Cupboard                    | Wooden door painted white.<br>Houses power boxes                                                      | Appears in good condition                                                  |                 |