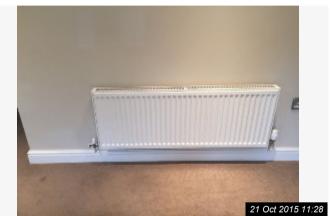

| 2. GENERAL OVERVIEW OF PROPERTY (CONT.) |                                          |                                                                                          |  |
|-----------------------------------------|------------------------------------------|------------------------------------------------------------------------------------------|--|
| 2.7 Skirting<br>Boards                  | Wood painted white.                      | Good overall - no obvious faults in appearance or functionality unless otherwise stated. |  |
| 2.8 Light switches                      | Chrome effect.                           | Appears in good condition                                                                |  |
| 2.9 Power<br>Sockets                    | Chrome effect.                           | Appears in good condition                                                                |  |
| 2.10 Heating                            | Wall mounted radiators with thermostats. | Good overall - no obvious faults in appearance or functionality unless otherwise stated. |  |

#### 2. GENERAL OVERVIEW OF PROPERTY (CONT.)

Ref # 2.10

| 3. HALLWAY                      |                                                                                                                             |                                                                  |                 |
|---------------------------------|-----------------------------------------------------------------------------------------------------------------------------|------------------------------------------------------------------|-----------------|
| Item                            | Description                                                                                                                 | Condition                                                        | Tenant Comments |
| 3.1 Front Door                  | Painted aluminium with glazed panels. Letterbox.                                                                            | Good condition. Marked on inside around handle. Nail on inside.  |                 |
| 3.2 Door & Walls                | As previously described.                                                                                                    | Good condition. Very light scuffs visible to walls. Hook.        |                 |
| 3.3 Ceiling                     | As previously described.<br>Smoke alarm.                                                                                    | Good overall - tested and working                                |                 |
| 3.4 Lighting,<br>Switch & Power | Switches - 1 triple, 1 double, 2 single. Power - 1 double. As previously described. Alarm panel. Pendant with fabric shade. | Good overall.                                                    |                 |
| 3.5 Flooring & skirting boards  | As previously described. fitted matting at entrance.                                                                        | Good overall. Clean.                                             |                 |
| 3.6 Heating                     | As previously described. 1 radiator.                                                                                        | Good overall - no obvious faults in appearance or functionality. |                 |
| 3.7 Cupboard                    | Understairs. Houses<br>Suitcase.                                                                                            | Good condition. Light scuffs to walls.                           |                 |