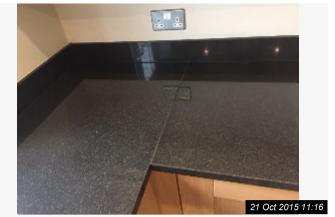

21 Oct 2015 11:28

Ref # 7.5

Ref # 7.4

| 8. KITCHEN                           |                                                                                                    |                                                                                     |                 |
|--------------------------------------|----------------------------------------------------------------------------------------------------|-------------------------------------------------------------------------------------|-----------------|
| Item                                 | Description                                                                                        | Condition                                                                           | Tenant Comments |
| 8.1 Door & Walls                     | As previously described.                                                                           | Good condition- Splash marks to either side of hob.                                 |                 |
| 8.2 Ceiling                          | As previously described.                                                                           | Good overall                                                                        |                 |
| 8.3 Lighting,<br>Switches &<br>Power | Power - 3 double. As previously described. 6 recessed spotlights.                                  | Good overall - no obvious faults in appearance or functionality.                    |                 |
| 8.4 Window, Sill & Dressing          | As previously described.<br>Granite sill. Key present.<br>Patterned Roman blind.                   | Good overall - no obvious faults in appearance or functionality. Clean.             |                 |
| 8.5 Flooring & skirting boards       | As previously described.                                                                           | Good overall. Clean                                                                 |                 |
| 8.6 Base & Wall<br>Units             | Solid wood with chrome effect elongated handles. Drawers and cupboards. Some glass shelving within | Good overall. Clean.                                                                |                 |
| 8.7 Worktop                          | Black granite.                                                                                     | Good condition- slight gapping between surfaces                                     |                 |
| 8.8 Sink                             | Stainless Steel bowl and drainer and half bowl inset. Chrome effect mixer taps and integral plugs. | Good condition- some light scratches present                                        |                 |
| 8.9 Hob                              | AEG 5 ring gas hob.                                                                                | Good overall - no obvious faults in appearance or functionality. Clean              |                 |
| 8.10 Oven                            | Integrated electric AEG. Double. 3 wire racks.                                                     | Good condition. Grease visible to door and racks. Would benefit from a light clean. |                 |
| 8.11 Extractor<br>Hood               | Wall mounted.                                                                                      | Good overall - no obvious faults in appearance or functionality. Clean.             |                 |
| 8.12 Fridge<br>Freezer               | Integral. Glass shelves, plastic salad boxes and door trays. 4 freezer boxes.                      | Good condition. Crack to door tray.                                                 |                 |
| 8.13 Dishwasher                      | Whirlpool integral.                                                                                | Good overall - no obvious faults in appearance or functionality. Clean              |                 |
| 8.14<br>Miscellaneous                | Various items- see photos                                                                          | Appears in good condition                                                           |                 |

Ref # 8.6

Ref # 8.6

Ref # 8.6

Ref # 8.7

Ref # 8.8

21 Oct 2015 11:16

Ref # 8.7

21 Oct 2015 11:16