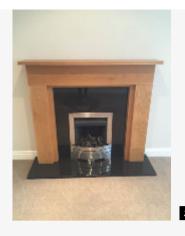

| 5. LOUNGE                       |                                                                                                                   |                                                                                                              |                 |
|---------------------------------|-------------------------------------------------------------------------------------------------------------------|--------------------------------------------------------------------------------------------------------------|-----------------|
| Item                            | Description                                                                                                       | Condition                                                                                                    | Tenant Comments |
| 5.1 Door & Walls                | As previously described.                                                                                          | Good condition. 7 hooks. Very light scuffs to walls. Light touch up marks under left window and right wall.  |                 |
| 5.2 Ceiling                     | As previously described.                                                                                          | Good overall                                                                                                 |                 |
| 5.3 Lighting,<br>Switch & Power | Switches - 1 single. Power - 4 double. TV socket. Cabling for TV. As previously described. 6 recessed spotlights. | Good overall - no obvious faults in appearance or functionality.                                             |                 |
| 5.4 Window, Sill & Dressing     | As previously described.<br>Green Roman blind. 3 roller<br>blinds. Key present.                                   | Good condition. Left sill slightly marked. Screw visible to main sill and missing section at cornersee photo |                 |
| 5.5 Flooring & skirting boards  | As previously described.                                                                                          | Good condition. Furniture marks. Clean.                                                                      |                 |
| 5.6 Heating                     | As previously described. 2 radiators. Gas fire inset in marble hearth and wooden surround.                        | Good overall - no obvious faults in appearance or functionality. No marks to fireplace sill                  |                 |