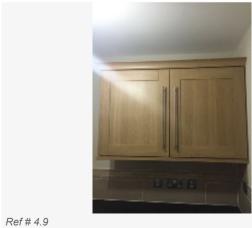

21 Oct 2015 11:22

Ref # 3.7

| 4. CLOAKROOM                         |                                                                                                  |                                                                                                     |                 |
|--------------------------------------|--------------------------------------------------------------------------------------------------|-----------------------------------------------------------------------------------------------------|-----------------|
| Item                                 | Description                                                                                      | Condition                                                                                           | Tenant Comments |
| 4.1 Door & Walls                     | As previously described.<br>Brown tiled splashback.                                              | Good condition. 2 hooks. Scuffs to left of units. Slight dirt marks around switch. Grout excellent. |                 |
| 4.2 Ceiling                          | As previously described. Extractor fan.                                                          | Good overall                                                                                        |                 |
| 4.3 Lighting,<br>Switches &<br>Power | Switches - 1 single. Power - 1 double. 2 single. As previously described. Pendant with no shade. | Good overall - no obvious faults in appearance or functionality. All bulbs present and working      |                 |
| 4.4 Flooring & skirting boards       | As previously described.                                                                         | Good overall. Clean                                                                                 |                 |
| 4.5 Heating                          | As previously described. 1 radiator.                                                             | Good overall - no obvious faults in appearance or functionality.                                    |                 |
| 4.6 Basin                            | Wall mounted in white ceramic. Chrome mixer tap.                                                 | Good overall. Clean. Seals excellent.                                                               |                 |
| 4.7 WC                               | Wall mounted WC with matching seat and lid                                                       | Good overall. Clean.                                                                                |                 |
| 4.8 Bathroom accessories             | Toilet brush, toilet roll holder. Smelly accessories-see photos                                  | Good overall - no obvious faults in appearance or functionality.                                    |                 |
| 4.9 Wall Units                       | Solid wood with chrome effect elongated handles.                                                 | Good overall. Clean.                                                                                |                 |
| 4.10 Worktop                         | Black laminate.                                                                                  | Good condition-no marks to surface                                                                  |                 |

21 Oct 2015 11:35

21 Oct 2015 11:35

21 Oct 2015 11:35

Ref # 4.8

21 Oct 2015 11:34

Ref # 4.9

Ref # 4.7

Ref # 4.8