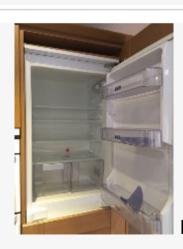

21 Oct 2015 11:28

Ref # 7.5

Ref # 7.4

| 8. KITCHEN                           |                                                                                                    |                                                                                     |                 |
|--------------------------------------|----------------------------------------------------------------------------------------------------|-------------------------------------------------------------------------------------|-----------------|
| Item                                 | Description                                                                                        | Condition                                                                           | Tenant Comments |
| 8.1 Door & Walls                     | As previously described.                                                                           | Good condition- Splash marks to either side of hob.                                 |                 |
| 8.2 Ceiling                          | As previously described.                                                                           | Good overall                                                                        |                 |
| 8.3 Lighting,<br>Switches &<br>Power | Power - 3 double. As previously described. 6 recessed spotlights.                                  | Good overall - no obvious faults in appearance or functionality.                    |                 |
| 8.4 Window, Sill & Dressing          | As previously described.<br>Granite sill. Key present.<br>Patterned Roman blind.                   | Good overall - no obvious faults in appearance or functionality. Clean.             |                 |
| 8.5 Flooring & skirting boards       | As previously described.                                                                           | Good overall. Clean                                                                 |                 |
| 8.6 Base & Wall<br>Units             | Solid wood with chrome effect elongated handles. Drawers and cupboards. Some glass shelving within | Good overall. Clean.                                                                |                 |
| 8.7 Worktop                          | Black granite.                                                                                     | Good condition- slight gapping between surfaces                                     |                 |
| 8.8 Sink                             | Stainless Steel bowl and drainer and half bowl inset. Chrome effect mixer taps and integral plugs. | Good condition- some light scratches present                                        |                 |
| 8.9 Hob                              | AEG 5 ring gas hob.                                                                                | Good overall - no obvious faults in appearance or functionality. Clean              |                 |
| 8.10 Oven                            | Integrated electric AEG. Double. 3 wire racks.                                                     | Good condition. Grease visible to door and racks. Would benefit from a light clean. |                 |
| 8.11 Extractor<br>Hood               | Wall mounted.                                                                                      | Good overall - no obvious faults in appearance or functionality. Clean.             |                 |
| 8.12 Fridge<br>Freezer               | Integral. Glass shelves, plastic salad boxes and door trays. 4 freezer boxes.                      | Good condition. Crack to door tray.                                                 |                 |
| 8.13 Dishwasher                      | Whirlpool integral.                                                                                | Good overall - no obvious faults in appearance or functionality. Clean              |                 |
| 8.14<br>Miscellaneous                | Various items- see photos                                                                          | Appears in good condition                                                           |                 |