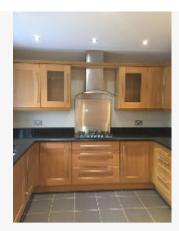

21 Oct 2015 11:28

Ref # 7.5

Ref # 7.4

| 8. KITCHEN                           |                                                                                                    |                                                                                     |                 |
|--------------------------------------|----------------------------------------------------------------------------------------------------|-------------------------------------------------------------------------------------|-----------------|
| Item                                 | Description                                                                                        | Condition                                                                           | Tenant Comments |
| 8.1 Door & Walls                     | As previously described.                                                                           | Good condition- Splash marks to either side of hob.                                 |                 |
| 8.2 Ceiling                          | As previously described.                                                                           | Good overall                                                                        |                 |
| 8.3 Lighting,<br>Switches &<br>Power | Power - 3 double. As previously described. 6 recessed spotlights.                                  | Good overall - no obvious faults in appearance or functionality.                    |                 |
| 8.4 Window, Sill & Dressing          | As previously described.<br>Granite sill. Key present.<br>Patterned Roman blind.                   | Good overall - no obvious faults in appearance or functionality. Clean.             |                 |
| 8.5 Flooring & skirting boards       | As previously described.                                                                           | Good overall. Clean                                                                 |                 |
| 8.6 Base & Wall<br>Units             | Solid wood with chrome effect elongated handles. Drawers and cupboards. Some glass shelving within | Good overall. Clean.                                                                |                 |
| 8.7 Worktop                          | Black granite.                                                                                     | Good condition- slight gapping between surfaces                                     |                 |
| 8.8 Sink                             | Stainless Steel bowl and drainer and half bowl inset. Chrome effect mixer taps and integral plugs. | Good condition- some light scratches present                                        |                 |
| 8.9 Hob                              | AEG 5 ring gas hob.                                                                                | Good overall - no obvious faults in appearance or functionality. Clean              |                 |
| 8.10 Oven                            | Integrated electric AEG. Double. 3 wire racks.                                                     | Good condition. Grease visible to door and racks. Would benefit from a light clean. |                 |
| 8.11 Extractor<br>Hood               | Wall mounted.                                                                                      | Good overall - no obvious faults in appearance or functionality. Clean.             |                 |
| 8.12 Fridge<br>Freezer               | Integral. Glass shelves, plastic salad boxes and door trays. 4 freezer boxes.                      | Good condition. Crack to door tray.                                                 |                 |
| 8.13 Dishwasher                      | Whirlpool integral.                                                                                | Good overall - no obvious faults in appearance or functionality. Clean              |                 |
| 8.14<br>Miscellaneous                | Various items- see photos                                                                          | Appears in good condition                                                           |                 |