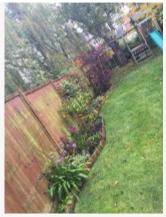

| 18. GARDEN REAR       |                                                                  |                                   |                 |
|-----------------------|------------------------------------------------------------------|-----------------------------------|-----------------|
| Item                  | Description                                                      | Condition                         | Tenant Comments |
| 18.1 Pathway          | Flagged.                                                         | Well maintained. Free from weeds. |                 |
| 18.2 Grassed<br>Area  | Lawned                                                           | Well maintained. Short.           |                 |
| 18.3 Planted Beds     | Shrubs and plants and trees.                                     | Well maintained.                  |                 |
| 18.4 Outdoor<br>Items | Climbing frame, sand pit,<br>bins - grey, green, black,<br>blue. | Appears in good condition.        |                 |

21 Oct 2015 11:30

21 Oct 2015 11:30

Ref # 18.3

Ref # 18.2

Ref # 18.3