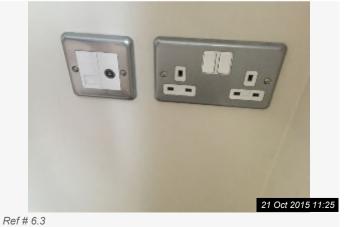

# 5. LOUNGE (CONT.)

Ref # 5.6

21 Oct 2015 11:33

Ref # 5.6

| 6. RECEPTION ROO                | M                                                                                                     |                                                                            |                 |
|---------------------------------|-------------------------------------------------------------------------------------------------------|----------------------------------------------------------------------------|-----------------|
| ltem                            | Description                                                                                           | Condition                                                                  | Tenant Comments |
| 6.1 Door & Walls                | As previously described.                                                                              | Good condition. 2 hooks and 4 screws to walls. Very light scuffs to walls. |                 |
| 6.2 Ceiling                     | As previously described                                                                               | Good overall                                                               |                 |
| 6.3 Lighting,<br>Switch & Power | Switches - 1 single. Power - 2 double. TV socket. As previously described. Pendant with fabric shade. | Good overall - no obvious faults in appearance or functionality.           |                 |
| 6.4 Window, Sill & Dressing     | As previously described.                                                                              | Good condition. Slight marks to sill.                                      |                 |
| 6.5 Flooring & skirting boards  | As previously described.                                                                              | Good condition- Clean, slight wear in walkway                              |                 |
| 6.6 Heating                     | As previously described. 1 radiator.                                                                  | Good overall - no obvious faults in appearance or functionality.           |                 |
| 6.7 Cupboard                    | Wooden door painted white.<br>Houses power boxes                                                      | Appears in good condition                                                  |                 |