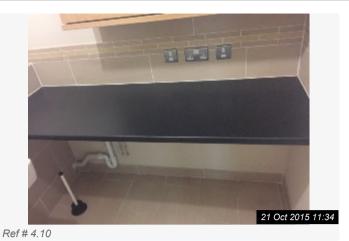

21 Oct 2015 11:22

Ref # 3.7

| 4. CLOAKROOM                         |                                                                                                  |                                                                                                     |                 |
|--------------------------------------|--------------------------------------------------------------------------------------------------|-----------------------------------------------------------------------------------------------------|-----------------|
| Item                                 | Description                                                                                      | Condition                                                                                           | Tenant Comments |
| 4.1 Door & Walls                     | As previously described.<br>Brown tiled splashback.                                              | Good condition. 2 hooks. Scuffs to left of units. Slight dirt marks around switch. Grout excellent. |                 |
| 4.2 Ceiling                          | As previously described. Extractor fan.                                                          | Good overall                                                                                        |                 |
| 4.3 Lighting,<br>Switches &<br>Power | Switches - 1 single. Power - 1 double. 2 single. As previously described. Pendant with no shade. | Good overall - no obvious faults in appearance or functionality. All bulbs present and working      |                 |
| 4.4 Flooring & skirting boards       | As previously described.                                                                         | Good overall. Clean                                                                                 |                 |
| 4.5 Heating                          | As previously described. 1 radiator.                                                             | Good overall - no obvious faults in appearance or functionality.                                    |                 |
| 4.6 Basin                            | Wall mounted in white ceramic. Chrome mixer tap.                                                 | Good overall. Clean. Seals excellent.                                                               |                 |
| 4.7 WC                               | Wall mounted WC with matching seat and lid                                                       | Good overall. Clean.                                                                                |                 |
| 4.8 Bathroom accessories             | Toilet brush, toilet roll holder. Smelly accessories-see photos                                  | Good overall - no obvious faults in appearance or functionality.                                    |                 |
| 4.9 Wall Units                       | Solid wood with chrome effect elongated handles.                                                 | Good overall. Clean.                                                                                |                 |
| 4.10 Worktop                         | Black laminate.                                                                                  | Good condition-no marks to surface                                                                  |                 |