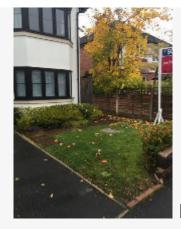

| 1. GARDEN FRONT  |                                                                                      |                                      |                 |
|------------------|--------------------------------------------------------------------------------------|--------------------------------------|-----------------|
| Item             | Description                                                                          | Condition                            | Tenant Comments |
| 1.1 Driveway     | Tarmac.                                                                              | Well maintained                      |                 |
| 1.2 Pathway      | Flagged with stones around flags.                                                    | Well maintained and free from weeds. |                 |
| 1.3 Grassed Area | Lawned                                                                               | Well maintained. Short and trimmed.  |                 |
| 1.4 Planted Beds | Shrubs and plants.                                                                   | Well maintained                      |                 |
| 1.5 Garage       | Houses packets of tiles, wooden poles, cleaning items, brush, Tina of paint, bucket. | Appears in good condition            |                 |
| 1.6 Boundary     | Mixed boundaries- open, fencing and brick wall.                                      | Well maintained                      |                 |

#### 1. GARDEN FRONT (CONT.)

Ref # 1.6

21 Oct 2015 11:10

Ref # 1.6

| 2. GENERAL OVERVIEW OF PROPERTY |                                                                                                                       |                                                                                          |                 |
|---------------------------------|-----------------------------------------------------------------------------------------------------------------------|------------------------------------------------------------------------------------------|-----------------|
| Item                            | Description                                                                                                           | Condition                                                                                | Tenant Comments |
| 2.1 Doors                       | Solid wood with chrome effect handles.                                                                                | Good condition                                                                           |                 |
| 2.2 Ceilings                    | Plaster finish painted white.                                                                                         | Good overall - no obvious faults in appearance or functionality unless otherwise stated. |                 |
| 2.3 Walls                       | Plaster finish painted mink.                                                                                          | Good condition; numerous hooks and screws in walls.                                      |                 |
| 2.4 Windows                     | White UPVC double glazed casements with chrome effect lever handles with locks.                                       | Good condition                                                                           |                 |
| 2.5 Window sills                | Wood painted white.                                                                                                   | Good overall - no obvious faults in appearance or functionality unless otherwise stated. |                 |
| 2.6 Flooring                    | Beige carpets to lounge,<br>hallway, reception room,<br>dining room. Tiled to<br>kitchen, cloakroom and<br>bathrooms. | Good condition- signs of light wear in walkways                                          |                 |