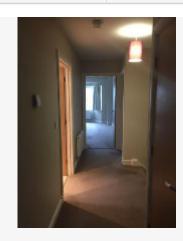

# 9. STAIRS (CONT.)

21 Oct 2015 11:38

Ref # 9.3

| 10. LANDING                           |                                                                                            |                                                                  |                 |  |
|---------------------------------------|--------------------------------------------------------------------------------------------|------------------------------------------------------------------|-----------------|--|
| Item                                  | Description                                                                                | Condition                                                        | Tenant Comments |  |
| 10.1 Door & Walls                     | As previously described.                                                                   | Good condition. Very light scuffs to walls.                      |                 |  |
| 10.2 Ceiling                          | As previously described.<br>Smoke alarm.                                                   | Good overall - tested and working                                |                 |  |
| 10.3 Lighting,<br>Switches &<br>Power | Switches - 2 single. Power - 1 double. As previously described. Pendant with fabric shade. | Good overall - no obvious faults in appearance or functionality. |                 |  |
| 10.4 Flooring & skirting boards       | As previously described.                                                                   | Good condition - slight wearing to walkway                       |                 |  |
| 10.5 Heating                          | As previously described. 1 radiator.                                                       | Good overall - no obvious faults in appearance or functionality. |                 |  |
| 10.6 Cupboard                         | Built in. Houses. Tank.                                                                    | Good condition.                                                  |                 |  |

21 Oct 2015 11:38

Ref #10

21 Oct 2015 11:39

Ref #10

# 10. LANDING (CONT.)

21 Oct 2015 11:40

Ref # 10.4

21 Oct 2015 11:40

Ref # 10.3

Ref # 10.4

21 Oct 2015 11:40

Ref # 10.5

21 Oct 2015 11:40

21 Oct 2015 11:41

Ref # 10.6

| 11. BEDROOM 1     |                          |                                                                                                     |                 |  |
|-------------------|--------------------------|-----------------------------------------------------------------------------------------------------|-----------------|--|
| Item              | Description              | Condition                                                                                           | Tenant Comments |  |
| 11.1 Door & Walls | As previously described. | Good condition. 3 hooks and 4 holes to walls.<br>Light scuffs visible. Touch up marks to left wall. |                 |  |
| 11.2 Ceiling      | As previously described. | Good overall                                                                                        |                 |  |