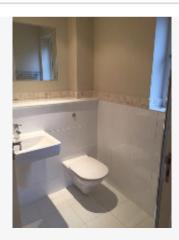

| 17. BATHROOM (COI                 | 17. BATHROOM (CONT.)                                                                                     |                                       |  |  |
|-----------------------------------|----------------------------------------------------------------------------------------------------------|---------------------------------------|--|--|
| 17.7 Bath                         | White plastic moulded with matching panel with chrome effect mixer taps and push down plug. Shower hose. | Good overall. Clean. Seals excellent. |  |  |
| 17.8 Basin                        | Wall mounted in white ceramic. Chrome effect taps and push down plug                                     | Good overall. Clean. Seals excellent. |  |  |
| 17.9 WC                           | Wall mounted WC with matching seat and lid.                                                              | Good overall. Clean.                  |  |  |
| 17.10 Shower<br>Door, Tray & Unit | Wall mounted over bath.<br>Glass panel hinged door.                                                      | Good overall. Clean.                  |  |  |

### 17. BATHROOM (CONT.)

21 Oct 2015 11:42

Ref # 17.9

21 Oct 2015 11:42

Ref # 17.9

21 Oct 2015 11:41

21 Oct 2015 11:41

Ref # 17.10 Ref # 17.10