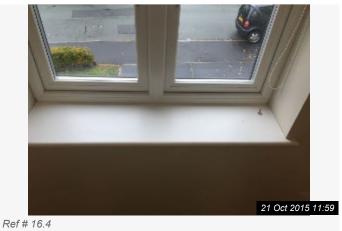

21 Oct 2015 11:55

Ref # 15.10

Ref # 15.10

21 Oct 2015 11:55

| Ref # 15.10 | Ref # 15.11 |
|-------------|-------------|
|-------------|-------------|

| 16. BEDROOM 4                         |                                                                                                          |                                                                                              |                 |
|---------------------------------------|----------------------------------------------------------------------------------------------------------|----------------------------------------------------------------------------------------------|-----------------|
| Item                                  | Description                                                                                              | Condition                                                                                    | Tenant Comments |
| 16.1 Door and<br>Walls                | As previously described.                                                                                 | Good condition. Right wall scuffed. Touch up marks visible to all walls. 1 screw and 1 hole. |                 |
| 16.2 Ceiling                          | As previously described.<br>Loft hatch.                                                                  | Good overall - no obvious faults in appearance or functionality.                             |                 |
| 16.3 Lighting,<br>Switches &<br>Power | Switches - 1 single. Power - 3 double. TV socket. As previously described. 2 pendants with paper shades. | Good overall - no obvious faults in appearance or functionality.                             |                 |
| 16.4 Window, Sill<br>& Dressing       | As previously described.<br>Roller blind. Key present.                                                   | Good overall - no obvious faults in appearance or functionality.                             |                 |
| 16.5 Flooring & skirting boards       | As previously described.                                                                                 | Good overall. Clean.                                                                         |                 |
| 16.6 Heating                          | As previously described. 1 radiator.                                                                     | Good overall - no obvious faults in appearance or functionality.                             |                 |