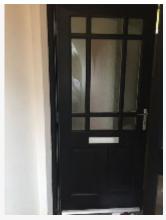

#### 2. GENERAL OVERVIEW OF PROPERTY (CONT.)

Ref # 2.10

| 3. HALLWAY                      |                                                                                                                             |                                                                  |                 |
|---------------------------------|-----------------------------------------------------------------------------------------------------------------------------|------------------------------------------------------------------|-----------------|
| Item                            | Description                                                                                                                 | Condition                                                        | Tenant Comments |
| 3.1 Front Door                  | Painted aluminium with glazed panels. Letterbox.                                                                            | Good condition. Marked on inside around handle. Nail on inside.  |                 |
| 3.2 Door & Walls                | As previously described.                                                                                                    | Good condition. Very light scuffs visible to walls. Hook.        |                 |
| 3.3 Ceiling                     | As previously described.<br>Smoke alarm.                                                                                    | Good overall - tested and working                                |                 |
| 3.4 Lighting,<br>Switch & Power | Switches - 1 triple, 1 double, 2 single. Power - 1 double. As previously described. Alarm panel. Pendant with fabric shade. | Good overall.                                                    |                 |
| 3.5 Flooring & skirting boards  | As previously described. fitted matting at entrance.                                                                        | Good overall. Clean.                                             |                 |
| 3.6 Heating                     | As previously described. 1 radiator.                                                                                        | Good overall - no obvious faults in appearance or functionality. |                 |
| 3.7 Cupboard                    | Understairs. Houses<br>Suitcase.                                                                                            | Good condition. Light scuffs to walls.                           |                 |

21 Oct 2015 11:19

Ref #3

21 Oct 2015 11:19

Ref #3

21 Oct 2015 11:19

Ref #3

21 Oct 2015 11:19

Ref # 3.1