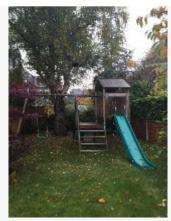

| 18. GARDEN REAR       |                                                                  |                                   |                 |
|-----------------------|------------------------------------------------------------------|-----------------------------------|-----------------|
| Item                  | Description                                                      | Condition                         | Tenant Comments |
| 18.1 Pathway          | Flagged.                                                         | Well maintained. Free from weeds. |                 |
| 18.2 Grassed<br>Area  | Lawned                                                           | Well maintained. Short.           |                 |
| 18.3 Planted Beds     | Shrubs and plants and trees.                                     | Well maintained.                  |                 |
| 18.4 Outdoor<br>Items | Climbing frame, sand pit,<br>bins - grey, green, black,<br>blue. | Appears in good condition.        |                 |

### 18. GARDEN REAR (CONT.)

Ref # 18.4

Ref # 18.4

Ref # 18.4

| 19. MANUALS                         |             |                 |
|-------------------------------------|-------------|-----------------|
| Item                                | Description | Tenant Comments |
| 19.1 Household Appliance<br>Manuals | None seen.  |                 |
| 19.2 Kitchen Appliance<br>Manuals   | None seen.  |                 |
| 19.3 Heating Manuals                | None seen.  |                 |