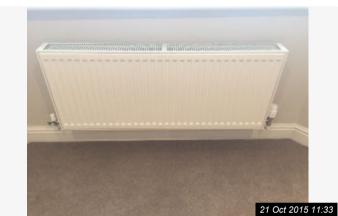

| 2. GENERAL OVERVIEW OF PROPERTY (CONT.) |                                          |                                                                                          |  |
|-----------------------------------------|------------------------------------------|------------------------------------------------------------------------------------------|--|
| 2.7 Skirting<br>Boards                  | Wood painted white.                      | Good overall - no obvious faults in appearance or functionality unless otherwise stated. |  |
| 2.8 Light switches                      | Chrome effect.                           | Appears in good condition                                                                |  |
| 2.9 Power<br>Sockets                    | Chrome effect.                           | Appears in good condition                                                                |  |
| 2.10 Heating                            | Wall mounted radiators with thermostats. | Good overall - no obvious faults in appearance or functionality unless otherwise stated. |  |

#### 2. GENERAL OVERVIEW OF PROPERTY (CONT.)

Ref # 2.10

| 3. HALLWAY                      |                                                                                                                             |                                                                  |                 |
|---------------------------------|-----------------------------------------------------------------------------------------------------------------------------|------------------------------------------------------------------|-----------------|
| Item                            | Description                                                                                                                 | Condition                                                        | Tenant Comments |
| 3.1 Front Door                  | Painted aluminium with glazed panels. Letterbox.                                                                            | Good condition. Marked on inside around handle. Nail on inside.  |                 |
| 3.2 Door & Walls                | As previously described.                                                                                                    | Good condition. Very light scuffs visible to walls. Hook.        |                 |
| 3.3 Ceiling                     | As previously described.<br>Smoke alarm.                                                                                    | Good overall - tested and working                                |                 |
| 3.4 Lighting,<br>Switch & Power | Switches - 1 triple, 1 double, 2 single. Power - 1 double. As previously described. Alarm panel. Pendant with fabric shade. | Good overall.                                                    |                 |
| 3.5 Flooring & skirting boards  | As previously described. fitted matting at entrance.                                                                        | Good overall. Clean.                                             |                 |
| 3.6 Heating                     | As previously described. 1 radiator.                                                                                        | Good overall - no obvious faults in appearance or functionality. |                 |
| 3.7 Cupboard                    | Understairs. Houses<br>Suitcase.                                                                                            | Good condition. Light scuffs to walls.                           |                 |