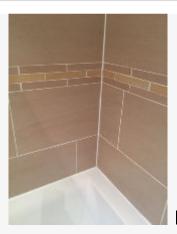

### 16. BEDROOM 4 (CONT.)

21 Oct 2015 11:58

21 Oct 2015 11:58

Ref # 16.5

| 17. BATHROOM                          |                                                                                        |                                                                  |                 |  |
|---------------------------------------|----------------------------------------------------------------------------------------|------------------------------------------------------------------|-----------------|--|
| Item                                  | Description                                                                            | Condition                                                        | Tenant Comments |  |
| 17.1 Door & Walls                     | As previously described.<br>Brown times splash back.                                   | Good overall. No scuffs. Grout excellent.                        |                 |  |
| 17.2 Ceiling                          | As previously described. Extractor fan.                                                | Good overall                                                     |                 |  |
| 17.3 Lighting,<br>Switches &<br>Power | As previously described. 4 recessed spotlights.                                        | Good overall - no obvious faults in appearance or functionality. |                 |  |
| 17.4 Window, Sill<br>& Dressing       | As previously described.<br>Tiled sill. Key present.                                   | Good overall - no obvious faults in appearance or functionality. |                 |  |
| 17.5 Flooring & skirting boards       | As previously described.                                                               | Good overall. Clean                                              |                 |  |
| 17.6 Heating                          | Chrome effect wall mounted heated towel radiator. Worcester boiler houses in cupboard. | Good condition - door is off cupboard                            |                 |  |

| 17. BATHROOM (COI                 | 17. BATHROOM (CONT.)                                                                                     |                                       |  |  |
|-----------------------------------|----------------------------------------------------------------------------------------------------------|---------------------------------------|--|--|
| 17.7 Bath                         | White plastic moulded with matching panel with chrome effect mixer taps and push down plug. Shower hose. | Good overall. Clean. Seals excellent. |  |  |
| 17.8 Basin                        | Wall mounted in white ceramic. Chrome effect taps and push down plug                                     | Good overall. Clean. Seals excellent. |  |  |
| 17.9 WC                           | Wall mounted WC with matching seat and lid.                                                              | Good overall. Clean.                  |  |  |
| 17.10 Shower<br>Door, Tray & Unit | Wall mounted over bath.<br>Glass panel hinged door.                                                      | Good overall. Clean.                  |  |  |