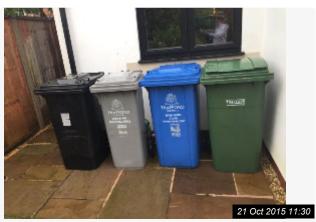

| 18. GARDEN REAR       |                                                                  |                                   |                 |
|-----------------------|------------------------------------------------------------------|-----------------------------------|-----------------|
| Item                  | Description                                                      | Condition                         | Tenant Comments |
| 18.1 Pathway          | Flagged.                                                         | Well maintained. Free from weeds. |                 |
| 18.2 Grassed<br>Area  | Lawned                                                           | Well maintained. Short.           |                 |
| 18.3 Planted Beds     | Shrubs and plants and trees.                                     | Well maintained.                  |                 |
| 18.4 Outdoor<br>Items | Climbing frame, sand pit,<br>bins - grey, green, black,<br>blue. | Appears in good condition.        |                 |

### 18. GARDEN REAR (CONT.)

Ref # 18.4

Ref # 18.4

Ref # 18.4

| 19. MANUALS                         |             |                 |
|-------------------------------------|-------------|-----------------|
| Item                                | Description | Tenant Comments |
| 19.1 Household Appliance<br>Manuals | None seen.  |                 |
| 19.2 Kitchen Appliance<br>Manuals   | None seen.  |                 |
| 19.3 Heating Manuals                | None seen.  |                 |