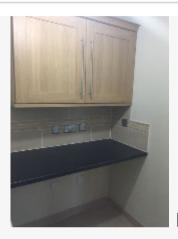

21 Oct 2015 11:22

Ref # 3.7

| 4. CLOAKROOM                         |                                                                                                  |                                                                                                     |                 |
|--------------------------------------|--------------------------------------------------------------------------------------------------|-----------------------------------------------------------------------------------------------------|-----------------|
| Item                                 | Description                                                                                      | Condition                                                                                           | Tenant Comments |
| 4.1 Door & Walls                     | As previously described.<br>Brown tiled splashback.                                              | Good condition. 2 hooks. Scuffs to left of units. Slight dirt marks around switch. Grout excellent. |                 |
| 4.2 Ceiling                          | As previously described. Extractor fan.                                                          | Good overall                                                                                        |                 |
| 4.3 Lighting,<br>Switches &<br>Power | Switches - 1 single. Power - 1 double. 2 single. As previously described. Pendant with no shade. | Good overall - no obvious faults in appearance or functionality. All bulbs present and working      |                 |
| 4.4 Flooring & skirting boards       | As previously described.                                                                         | Good overall. Clean                                                                                 |                 |
| 4.5 Heating                          | As previously described. 1 radiator.                                                             | Good overall - no obvious faults in appearance or functionality.                                    |                 |
| 4.6 Basin                            | Wall mounted in white ceramic. Chrome mixer tap.                                                 | Good overall. Clean. Seals excellent.                                                               |                 |
| 4.7 WC                               | Wall mounted WC with matching seat and lid                                                       | Good overall. Clean.                                                                                |                 |
| 4.8 Bathroom accessories             | Toilet brush, toilet roll holder. Smelly accessories-see photos                                  | Good overall - no obvious faults in appearance or functionality.                                    |                 |
| 4.9 Wall Units                       | Solid wood with chrome effect elongated handles.                                                 | Good overall. Clean.                                                                                |                 |
| 4.10 Worktop                         | Black laminate.                                                                                  | Good condition-no marks to surface                                                                  |                 |