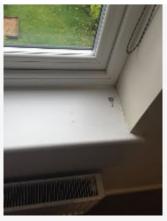

| 5. LOUNGE                       |                                                                                                                   |                                                                                                              |                 |
|---------------------------------|-------------------------------------------------------------------------------------------------------------------|--------------------------------------------------------------------------------------------------------------|-----------------|
| Item                            | Description                                                                                                       | Condition                                                                                                    | Tenant Comments |
| 5.1 Door & Walls                | As previously described.                                                                                          | Good condition. 7 hooks. Very light scuffs to walls. Light touch up marks under left window and right wall.  |                 |
| 5.2 Ceiling                     | As previously described.                                                                                          | Good overall                                                                                                 |                 |
| 5.3 Lighting,<br>Switch & Power | Switches - 1 single. Power - 4 double. TV socket. Cabling for TV. As previously described. 6 recessed spotlights. | Good overall - no obvious faults in appearance or functionality.                                             |                 |
| 5.4 Window, Sill & Dressing     | As previously described.<br>Green Roman blind. 3 roller<br>blinds. Key present.                                   | Good condition. Left sill slightly marked. Screw visible to main sill and missing section at cornersee photo |                 |
| 5.5 Flooring & skirting boards  | As previously described.                                                                                          | Good condition. Furniture marks. Clean.                                                                      |                 |
| 5.6 Heating                     | As previously described. 2 radiators. Gas fire inset in marble hearth and wooden surround.                        | Good overall - no obvious faults in appearance or functionality. No marks to fireplace sill                  |                 |