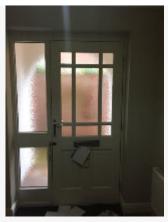

#### 2. GENERAL OVERVIEW OF PROPERTY (CONT.)

Ref # 2.10

| 3. HALLWAY                      |                                                                                                                             |                                                                  |                 |
|---------------------------------|-----------------------------------------------------------------------------------------------------------------------------|------------------------------------------------------------------|-----------------|
| Item                            | Description                                                                                                                 | Condition                                                        | Tenant Comments |
| 3.1 Front Door                  | Painted aluminium with glazed panels. Letterbox.                                                                            | Good condition. Marked on inside around handle. Nail on inside.  |                 |
| 3.2 Door & Walls                | As previously described.                                                                                                    | Good condition. Very light scuffs visible to walls. Hook.        |                 |
| 3.3 Ceiling                     | As previously described.<br>Smoke alarm.                                                                                    | Good overall - tested and working                                |                 |
| 3.4 Lighting,<br>Switch & Power | Switches - 1 triple, 1 double, 2 single. Power - 1 double. As previously described. Alarm panel. Pendant with fabric shade. | Good overall.                                                    |                 |
| 3.5 Flooring & skirting boards  | As previously described. fitted matting at entrance.                                                                        | Good overall. Clean.                                             |                 |
| 3.6 Heating                     | As previously described. 1 radiator.                                                                                        | Good overall - no obvious faults in appearance or functionality. |                 |
| 3.7 Cupboard                    | Understairs. Houses<br>Suitcase.                                                                                            | Good condition. Light scuffs to walls.                           |                 |

21 Oct 2015 11:19

Ref #3

21 Oct 2015 11:19

Ref #3

21 Oct 2015 11:19

Ref #3

21 Oct 2015 11:19

Ref # 3.1