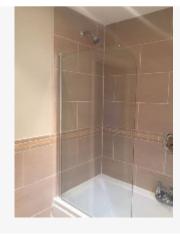

| 17. BATHROOM (COI                 | 17. BATHROOM (CONT.)                                                                                     |                                       |  |  |
|-----------------------------------|----------------------------------------------------------------------------------------------------------|---------------------------------------|--|--|
| 17.7 Bath                         | White plastic moulded with matching panel with chrome effect mixer taps and push down plug. Shower hose. | Good overall. Clean. Seals excellent. |  |  |
| 17.8 Basin                        | Wall mounted in white ceramic. Chrome effect taps and push down plug                                     | Good overall. Clean. Seals excellent. |  |  |
| 17.9 WC                           | Wall mounted WC with matching seat and lid.                                                              | Good overall. Clean.                  |  |  |
| 17.10 Shower<br>Door, Tray & Unit | Wall mounted over bath.<br>Glass panel hinged door.                                                      | Good overall. Clean.                  |  |  |