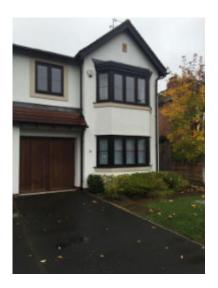

| 1. GARDEN FRONT  |                                                                                      |                                      |                 |
|------------------|--------------------------------------------------------------------------------------|--------------------------------------|-----------------|
| Item             | Description                                                                          | Condition                            | Tenant Comments |
| 1.1 Driveway     | Tarmac.                                                                              | Well maintained                      |                 |
| 1.2 Pathway      | Flagged with stones around flags.                                                    | Well maintained and free from weeds. |                 |
| 1.3 Grassed Area | Lawned                                                                               | Well maintained. Short and trimmed.  |                 |
| 1.4 Planted Beds | Shrubs and plants.                                                                   | Well maintained                      |                 |
| 1.5 Garage       | Houses packets of tiles, wooden poles, cleaning items, brush, Tina of paint, bucket. | Appears in good condition            |                 |
| 1.6 Boundary     | Mixed boundaries- open, fencing and brick wall.                                      | Well maintained                      |                 |

# 1. GARDEN FRONT (CONT.)

Ref # 1.1

Ref # 1.2

Ref # 1.4

21 Oct 2015 11:09

Ref # 1.2

Ref # 1.3

Ref # 1.5