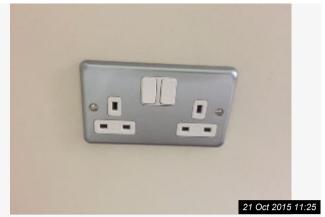

# 5. LOUNGE (CONT.)

Ref # 5.6

21 Oct 2015 11:33

Ref # 5.6

| 6. RECEPTION ROO                | M                                                                                                     |                                                                            |                 |
|---------------------------------|-------------------------------------------------------------------------------------------------------|----------------------------------------------------------------------------|-----------------|
| ltem                            | Description                                                                                           | Condition                                                                  | Tenant Comments |
| 6.1 Door & Walls                | As previously described.                                                                              | Good condition. 2 hooks and 4 screws to walls. Very light scuffs to walls. |                 |
| 6.2 Ceiling                     | As previously described                                                                               | Good overall                                                               |                 |
| 6.3 Lighting,<br>Switch & Power | Switches - 1 single. Power - 2 double. TV socket. As previously described. Pendant with fabric shade. | Good overall - no obvious faults in appearance or functionality.           |                 |
| 6.4 Window, Sill & Dressing     | As previously described.                                                                              | Good condition. Slight marks to sill.                                      |                 |
| 6.5 Flooring & skirting boards  | As previously described.                                                                              | Good condition- Clean, slight wear in walkway                              |                 |
| 6.6 Heating                     | As previously described. 1 radiator.                                                                  | Good overall - no obvious faults in appearance or functionality.           |                 |
| 6.7 Cupboard                    | Wooden door painted white.<br>Houses power boxes                                                      | Appears in good condition                                                  |                 |