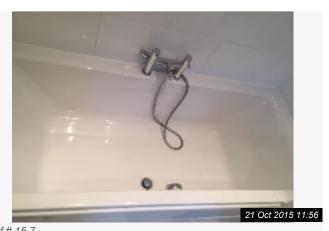

### 14. BEDROOM 3 (CONT.)

Ref # 14.5

Ref # 14.6

| 15. ENSUITE                           |                                                                                                |                                       |                 |  |
|---------------------------------------|------------------------------------------------------------------------------------------------|---------------------------------------|-----------------|--|
| Item                                  | Description                                                                                    | Condition                             | Tenant Comments |  |
| 15.1 Door & Walls                     | As previously described. White tiled splashback with border tile.                              | Good overall. Grout excellent.        |                 |  |
| 15.2 Ceiling                          | As previously described. Extractor fan.                                                        | Good overall.                         |                 |  |
| 15.3 Lighting,<br>Switches &<br>Power | 4 recessed spotlights. Vent switch                                                             | Good overall. 1 bulb not working.     |                 |  |
| 15.4 Window, Sill<br>& Dressing       | As previously described. 2 keys present.                                                       | Good condition- moulding to sill      |                 |  |
| 15.5 Flooring & skirting boards       | As previously described.                                                                       | Good overall. Clean.                  |                 |  |
| 15.6 Heating                          | Chrome effect wall mounted heated towel radiator.                                              | Good overall.                         |                 |  |
| 15.7 Bath                             | White plastic moulded with matching panel. Chrome effect mixer tap. Pop up waste. Shower hose. | Good overall. Clean. Seals excellent. |                 |  |
| 15.8 Basin                            | Wall mounted in white ceramic. Chrome effect mixer tap. Pop up waste.                          | Good overall. Clean. Seals excellent. |                 |  |
| 15.9 WC                               | Wall mounted in white with matching seat and lid.                                              | Good overall. Clean                   |                 |  |
| 15.10 Shower<br>Door, Tray & Unit     | Wall mounted over bath.<br>Concertina glass panel<br>door.                                     | Good overall. Clean.                  |                 |  |
| 15.11 Bathroom accessories            | Mirror.                                                                                        | Good overall.                         |                 |  |