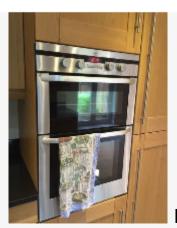

21 Oct 2015 11:28

Ref # 7.5

Ref # 7.4

| 8. KITCHEN                           |                                                                                                    |                                                                                     |                 |
|--------------------------------------|----------------------------------------------------------------------------------------------------|-------------------------------------------------------------------------------------|-----------------|
| Item                                 | Description                                                                                        | Condition                                                                           | Tenant Comments |
| 8.1 Door & Walls                     | As previously described.                                                                           | Good condition- Splash marks to either side of hob.                                 |                 |
| 8.2 Ceiling                          | As previously described.                                                                           | Good overall                                                                        |                 |
| 8.3 Lighting,<br>Switches &<br>Power | Power - 3 double. As previously described. 6 recessed spotlights.                                  | Good overall - no obvious faults in appearance or functionality.                    |                 |
| 8.4 Window, Sill & Dressing          | As previously described.<br>Granite sill. Key present.<br>Patterned Roman blind.                   | Good overall - no obvious faults in appearance or functionality. Clean.             |                 |
| 8.5 Flooring & skirting boards       | As previously described.                                                                           | Good overall. Clean                                                                 |                 |
| 8.6 Base & Wall<br>Units             | Solid wood with chrome effect elongated handles. Drawers and cupboards. Some glass shelving within | Good overall. Clean.                                                                |                 |
| 8.7 Worktop                          | Black granite.                                                                                     | Good condition- slight gapping between surfaces                                     |                 |
| 8.8 Sink                             | Stainless Steel bowl and drainer and half bowl inset. Chrome effect mixer taps and integral plugs. | Good condition- some light scratches present                                        |                 |
| 8.9 Hob                              | AEG 5 ring gas hob.                                                                                | Good overall - no obvious faults in appearance or functionality. Clean              |                 |
| 8.10 Oven                            | Integrated electric AEG. Double. 3 wire racks.                                                     | Good condition. Grease visible to door and racks. Would benefit from a light clean. |                 |
| 8.11 Extractor<br>Hood               | Wall mounted.                                                                                      | Good overall - no obvious faults in appearance or functionality. Clean.             |                 |
| 8.12 Fridge<br>Freezer               | Integral. Glass shelves, plastic salad boxes and door trays. 4 freezer boxes.                      | Good condition. Crack to door tray.                                                 |                 |
| 8.13 Dishwasher                      | Whirlpool integral.                                                                                | Good overall - no obvious faults in appearance or functionality. Clean              |                 |
| 8.14<br>Miscellaneous                | Various items- see photos                                                                          | Appears in good condition                                                           |                 |

Ref # 8.10

21 Oct 2015 11:15

Ref # 8.10

Ref # 8.10

Ref # 8.11

21 Oct 2015 11:15

21 Oct 2015 11:15

21 Oct 2015 11:14