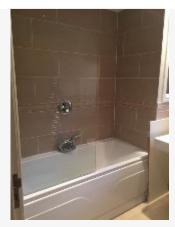

### 16. BEDROOM 4 (CONT.)

21 Oct 2015 11:58

21 Oct 2015 11:58

Ref # 16.5

| 17. BATHROOM                          |                                                                                        |                                                                  |                 |  |
|---------------------------------------|----------------------------------------------------------------------------------------|------------------------------------------------------------------|-----------------|--|
| Item                                  | Description                                                                            | Condition                                                        | Tenant Comments |  |
| 17.1 Door & Walls                     | As previously described.<br>Brown times splash back.                                   | Good overall. No scuffs. Grout excellent.                        |                 |  |
| 17.2 Ceiling                          | As previously described. Extractor fan.                                                | Good overall                                                     |                 |  |
| 17.3 Lighting,<br>Switches &<br>Power | As previously described. 4 recessed spotlights.                                        | Good overall - no obvious faults in appearance or functionality. |                 |  |
| 17.4 Window, Sill<br>& Dressing       | As previously described.<br>Tiled sill. Key present.                                   | Good overall - no obvious faults in appearance or functionality. |                 |  |
| 17.5 Flooring & skirting boards       | As previously described.                                                               | Good overall. Clean                                              |                 |  |
| 17.6 Heating                          | Chrome effect wall mounted heated towel radiator. Worcester boiler houses in cupboard. | Good condition - door is off cupboard                            |                 |  |

| 17. BATHROOM (COI                 | 17. BATHROOM (CONT.)                                                                                     |                                       |  |  |
|-----------------------------------|----------------------------------------------------------------------------------------------------------|---------------------------------------|--|--|
| 17.7 Bath                         | White plastic moulded with matching panel with chrome effect mixer taps and push down plug. Shower hose. | Good overall. Clean. Seals excellent. |  |  |
| 17.8 Basin                        | Wall mounted in white ceramic. Chrome effect taps and push down plug                                     | Good overall. Clean. Seals excellent. |  |  |
| 17.9 WC                           | Wall mounted WC with matching seat and lid.                                                              | Good overall. Clean.                  |  |  |
| 17.10 Shower<br>Door, Tray & Unit | Wall mounted over bath.<br>Glass panel hinged door.                                                      | Good overall. Clean.                  |  |  |