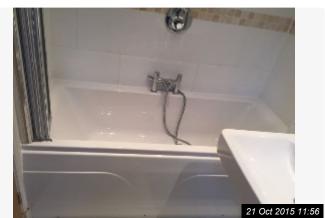

### 14. BEDROOM 3 (CONT.)

Ref # 14.5

Ref # 14.6

| 15. ENSUITE                           |                                                                                                |                                       |                 |  |
|---------------------------------------|------------------------------------------------------------------------------------------------|---------------------------------------|-----------------|--|
| Item                                  | Description                                                                                    | Condition                             | Tenant Comments |  |
| 15.1 Door & Walls                     | As previously described. White tiled splashback with border tile.                              | Good overall. Grout excellent.        |                 |  |
| 15.2 Ceiling                          | As previously described. Extractor fan.                                                        | Good overall.                         |                 |  |
| 15.3 Lighting,<br>Switches &<br>Power | 4 recessed spotlights. Vent switch                                                             | Good overall. 1 bulb not working.     |                 |  |
| 15.4 Window, Sill<br>& Dressing       | As previously described. 2 keys present.                                                       | Good condition- moulding to sill      |                 |  |
| 15.5 Flooring & skirting boards       | As previously described.                                                                       | Good overall. Clean.                  |                 |  |
| 15.6 Heating                          | Chrome effect wall mounted heated towel radiator.                                              | Good overall.                         |                 |  |
| 15.7 Bath                             | White plastic moulded with matching panel. Chrome effect mixer tap. Pop up waste. Shower hose. | Good overall. Clean. Seals excellent. |                 |  |
| 15.8 Basin                            | Wall mounted in white ceramic. Chrome effect mixer tap. Pop up waste.                          | Good overall. Clean. Seals excellent. |                 |  |
| 15.9 WC                               | Wall mounted in white with matching seat and lid.                                              | Good overall. Clean                   |                 |  |
| 15.10 Shower<br>Door, Tray & Unit     | Wall mounted over bath.<br>Concertina glass panel<br>door.                                     | Good overall. Clean.                  |                 |  |
| 15.11 Bathroom accessories            | Mirror.                                                                                        | Good overall.                         |                 |  |