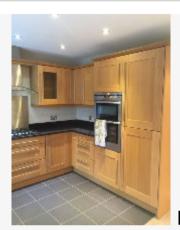

21 Oct 2015 11:28

Ref # 7.5

Ref # 7.4

| 8. KITCHEN                           |                                                                                                    |                                                                                     |                 |
|--------------------------------------|----------------------------------------------------------------------------------------------------|-------------------------------------------------------------------------------------|-----------------|
| Item                                 | Description                                                                                        | Condition                                                                           | Tenant Comments |
| 8.1 Door & Walls                     | As previously described.                                                                           | Good condition- Splash marks to either side of hob.                                 |                 |
| 8.2 Ceiling                          | As previously described.                                                                           | Good overall                                                                        |                 |
| 8.3 Lighting,<br>Switches &<br>Power | Power - 3 double. As previously described. 6 recessed spotlights.                                  | Good overall - no obvious faults in appearance or functionality.                    |                 |
| 8.4 Window, Sill & Dressing          | As previously described.<br>Granite sill. Key present.<br>Patterned Roman blind.                   | Good overall - no obvious faults in appearance or functionality. Clean.             |                 |
| 8.5 Flooring & skirting boards       | As previously described.                                                                           | Good overall. Clean                                                                 |                 |
| 8.6 Base & Wall<br>Units             | Solid wood with chrome effect elongated handles. Drawers and cupboards. Some glass shelving within | Good overall. Clean.                                                                |                 |
| 8.7 Worktop                          | Black granite.                                                                                     | Good condition- slight gapping between surfaces                                     |                 |
| 8.8 Sink                             | Stainless Steel bowl and drainer and half bowl inset. Chrome effect mixer taps and integral plugs. | Good condition- some light scratches present                                        |                 |
| 8.9 Hob                              | AEG 5 ring gas hob.                                                                                | Good overall - no obvious faults in appearance or functionality. Clean              |                 |
| 8.10 Oven                            | Integrated electric AEG. Double. 3 wire racks.                                                     | Good condition. Grease visible to door and racks. Would benefit from a light clean. |                 |
| 8.11 Extractor<br>Hood               | Wall mounted.                                                                                      | Good overall - no obvious faults in appearance or functionality. Clean.             |                 |
| 8.12 Fridge<br>Freezer               | Integral. Glass shelves, plastic salad boxes and door trays. 4 freezer boxes.                      | Good condition. Crack to door tray.                                                 |                 |
| 8.13 Dishwasher                      | Whirlpool integral.                                                                                | Good overall - no obvious faults in appearance or functionality. Clean              |                 |
| 8.14<br>Miscellaneous                | Various items- see photos                                                                          | Appears in good condition                                                           |                 |