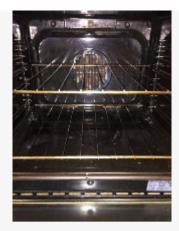

21 Oct 2015 11:28

Ref # 7.5

Ref # 7.4

| 8. KITCHEN                           |                                                                                                    |                                                                                     |                 |
|--------------------------------------|----------------------------------------------------------------------------------------------------|-------------------------------------------------------------------------------------|-----------------|
| Item                                 | Description                                                                                        | Condition                                                                           | Tenant Comments |
| 8.1 Door & Walls                     | As previously described.                                                                           | Good condition- Splash marks to either side of hob.                                 |                 |
| 8.2 Ceiling                          | As previously described.                                                                           | Good overall                                                                        |                 |
| 8.3 Lighting,<br>Switches &<br>Power | Power - 3 double. As previously described. 6 recessed spotlights.                                  | Good overall - no obvious faults in appearance or functionality.                    |                 |
| 8.4 Window, Sill & Dressing          | As previously described.<br>Granite sill. Key present.<br>Patterned Roman blind.                   | Good overall - no obvious faults in appearance or functionality. Clean.             |                 |
| 8.5 Flooring & skirting boards       | As previously described.                                                                           | Good overall. Clean                                                                 |                 |
| 8.6 Base & Wall<br>Units             | Solid wood with chrome effect elongated handles. Drawers and cupboards. Some glass shelving within | Good overall. Clean.                                                                |                 |
| 8.7 Worktop                          | Black granite.                                                                                     | Good condition- slight gapping between surfaces                                     |                 |
| 8.8 Sink                             | Stainless Steel bowl and drainer and half bowl inset. Chrome effect mixer taps and integral plugs. | Good condition- some light scratches present                                        |                 |
| 8.9 Hob                              | AEG 5 ring gas hob.                                                                                | Good overall - no obvious faults in appearance or functionality. Clean              |                 |
| 8.10 Oven                            | Integrated electric AEG. Double. 3 wire racks.                                                     | Good condition. Grease visible to door and racks. Would benefit from a light clean. |                 |
| 8.11 Extractor<br>Hood               | Wall mounted.                                                                                      | Good overall - no obvious faults in appearance or functionality. Clean.             |                 |
| 8.12 Fridge<br>Freezer               | Integral. Glass shelves, plastic salad boxes and door trays. 4 freezer boxes.                      | Good condition. Crack to door tray.                                                 |                 |
| 8.13 Dishwasher                      | Whirlpool integral.                                                                                | Good overall - no obvious faults in appearance or functionality. Clean              |                 |
| 8.14<br>Miscellaneous                | Various items- see photos                                                                          | Appears in good condition                                                           |                 |

Ref # 8.10

21 Oct 2015 11:15

Ref # 8.10

Ref # 8.10

Ref # 8.11

21 Oct 2015 11:15

21 Oct 2015 11:15

21 Oct 2015 11:14