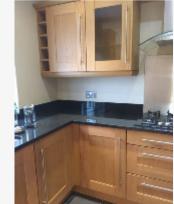

21 Oct 2015 11:28

Ref # 7.5

Ref # 7.4

| 8. KITCHEN                           |                                                                                                    |                                                                                     |                 |
|--------------------------------------|----------------------------------------------------------------------------------------------------|-------------------------------------------------------------------------------------|-----------------|
| Item                                 | Description                                                                                        | Condition                                                                           | Tenant Comments |
| 8.1 Door & Walls                     | As previously described.                                                                           | Good condition- Splash marks to either side of hob.                                 |                 |
| 8.2 Ceiling                          | As previously described.                                                                           | Good overall                                                                        |                 |
| 8.3 Lighting,<br>Switches &<br>Power | Power - 3 double. As previously described. 6 recessed spotlights.                                  | Good overall - no obvious faults in appearance or functionality.                    |                 |
| 8.4 Window, Sill & Dressing          | As previously described.<br>Granite sill. Key present.<br>Patterned Roman blind.                   | Good overall - no obvious faults in appearance or functionality. Clean.             |                 |
| 8.5 Flooring & skirting boards       | As previously described.                                                                           | Good overall. Clean                                                                 |                 |
| 8.6 Base & Wall<br>Units             | Solid wood with chrome effect elongated handles. Drawers and cupboards. Some glass shelving within | Good overall. Clean.                                                                |                 |
| 8.7 Worktop                          | Black granite.                                                                                     | Good condition- slight gapping between surfaces                                     |                 |
| 8.8 Sink                             | Stainless Steel bowl and drainer and half bowl inset. Chrome effect mixer taps and integral plugs. | Good condition- some light scratches present                                        |                 |
| 8.9 Hob                              | AEG 5 ring gas hob.                                                                                | Good overall - no obvious faults in appearance or functionality. Clean              |                 |
| 8.10 Oven                            | Integrated electric AEG. Double. 3 wire racks.                                                     | Good condition. Grease visible to door and racks. Would benefit from a light clean. |                 |
| 8.11 Extractor<br>Hood               | Wall mounted.                                                                                      | Good overall - no obvious faults in appearance or functionality. Clean.             |                 |
| 8.12 Fridge<br>Freezer               | Integral. Glass shelves, plastic salad boxes and door trays. 4 freezer boxes.                      | Good condition. Crack to door tray.                                                 |                 |
| 8.13 Dishwasher                      | Whirlpool integral.                                                                                | Good overall - no obvious faults in appearance or functionality. Clean              |                 |
| 8.14<br>Miscellaneous                | Various items- see photos                                                                          | Appears in good condition                                                           |                 |

Ref #8

Ref #8

Ref # 8.1

21 Oct 2015 11:13

Ref #8

21 Oct 2015 11:14

21 Oct 2015 11:14

21 Oct 2015 11:18