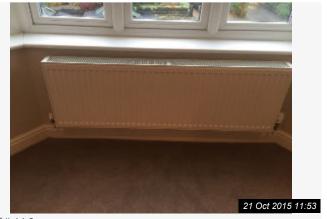

### 13. BEDROOM 2 (CONT.)

21 Oct 2015 11:52

Ref # 13.6

| 14. BEDROOM 3                         | 14. BEDROOM 3                                                                                                       |                                                                                            |                 |
|---------------------------------------|---------------------------------------------------------------------------------------------------------------------|--------------------------------------------------------------------------------------------|-----------------|
| Item                                  | Description                                                                                                         | Condition                                                                                  | Tenant Comments |
| 14.1 Door & Walls                     | As previously described.                                                                                            | Good condition. 4 hooks. Touch up marks to left wall. Scuffs under window.                 |                 |
| 14.2 Ceiling                          | As previously described.                                                                                            | Good overall                                                                               |                 |
| 14.3 Lighting,<br>Switches &<br>Power | Switches - 2 single. Power - 4 double. TV and telephone socket. As previously described. 6 recessed spotlights.     | Good overall - no obvious faults in appearance or functionality.                           |                 |
| 14.4 Window, Sill<br>& Dressing       | As previously described. 3 pairs of cream curtains. Chrome effect curtain pole with finials and rings. Key present. | Good overall - no obvious faults in appearance or functionality. Curtains clean to reverse |                 |
| 14.5 Flooring & skirting boards       | As previously described.                                                                                            | Good condition. Furniture marks. Clean.                                                    |                 |
| 14.6 Heating                          | As previously described. 1 radiator.                                                                                | Good overall - no obvious faults in appearance or functionality.                           |                 |

### 14. BEDROOM 3 (CONT.)

Ref # 14.5

Ref # 14.6

| 15. ENSUITE                           |                                                                                                |                                       |                 |  |
|---------------------------------------|------------------------------------------------------------------------------------------------|---------------------------------------|-----------------|--|
| Item                                  | Description                                                                                    | Condition                             | Tenant Comments |  |
| 15.1 Door & Walls                     | As previously described. White tiled splashback with border tile.                              | Good overall. Grout excellent.        |                 |  |
| 15.2 Ceiling                          | As previously described. Extractor fan.                                                        | Good overall.                         |                 |  |
| 15.3 Lighting,<br>Switches &<br>Power | 4 recessed spotlights. Vent switch                                                             | Good overall. 1 bulb not working.     |                 |  |
| 15.4 Window, Sill<br>& Dressing       | As previously described. 2 keys present.                                                       | Good condition- moulding to sill      |                 |  |
| 15.5 Flooring & skirting boards       | As previously described.                                                                       | Good overall. Clean.                  |                 |  |
| 15.6 Heating                          | Chrome effect wall mounted heated towel radiator.                                              | Good overall.                         |                 |  |
| 15.7 Bath                             | White plastic moulded with matching panel. Chrome effect mixer tap. Pop up waste. Shower hose. | Good overall. Clean. Seals excellent. |                 |  |
| 15.8 Basin                            | Wall mounted in white ceramic. Chrome effect mixer tap. Pop up waste.                          | Good overall. Clean. Seals excellent. |                 |  |
| 15.9 WC                               | Wall mounted in white with matching seat and lid.                                              | Good overall. Clean                   |                 |  |
| 15.10 Shower<br>Door, Tray & Unit     | Wall mounted over bath.<br>Concertina glass panel<br>door.                                     | Good overall. Clean.                  |                 |  |
| 15.11 Bathroom accessories            | Mirror.                                                                                        | Good overall.                         |                 |  |