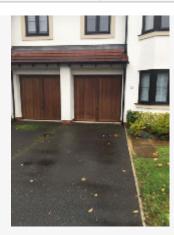

| 1. GARDEN FRONT  |                                                                                      |                                      |                 |
|------------------|--------------------------------------------------------------------------------------|--------------------------------------|-----------------|
| Item             | Description                                                                          | Condition                            | Tenant Comments |
| 1.1 Driveway     | Tarmac.                                                                              | Well maintained                      |                 |
| 1.2 Pathway      | Flagged with stones around flags.                                                    | Well maintained and free from weeds. |                 |
| 1.3 Grassed Area | Lawned                                                                               | Well maintained. Short and trimmed.  |                 |
| 1.4 Planted Beds | Shrubs and plants.                                                                   | Well maintained                      |                 |
| 1.5 Garage       | Houses packets of tiles, wooden poles, cleaning items, brush, Tina of paint, bucket. | Appears in good condition            |                 |
| 1.6 Boundary     | Mixed boundaries- open, fencing and brick wall.                                      | Well maintained                      |                 |

# 1. GARDEN FRONT (CONT.)

Ref # 1.1

Ref # 1.2

Ref # 1.4

21 Oct 2015 11:09

Ref # 1.2

Ref # 1.3

Ref # 1.5