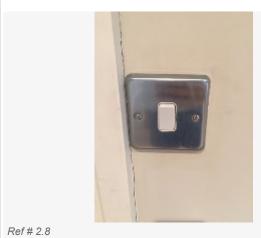

| 2. GENERAL OVERVIEW OF PROPERTY (CONT.) |                                          |                                                                                          |  |
|-----------------------------------------|------------------------------------------|------------------------------------------------------------------------------------------|--|
| 2.7 Skirting<br>Boards                  | Wood painted white.                      | Good overall - no obvious faults in appearance or functionality unless otherwise stated. |  |
| 2.8 Light switches                      | Chrome effect.                           | Appears in good condition                                                                |  |
| 2.9 Power<br>Sockets                    | Chrome effect.                           | Appears in good condition                                                                |  |
| 2.10 Heating                            | Wall mounted radiators with thermostats. | Good overall - no obvious faults in appearance or functionality unless otherwise stated. |  |