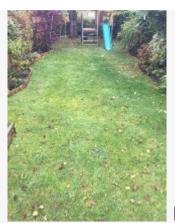

| 18. GARDEN REAR       |                                                                  |                                   |                 |
|-----------------------|------------------------------------------------------------------|-----------------------------------|-----------------|
| Item                  | Description                                                      | Condition                         | Tenant Comments |
| 18.1 Pathway          | Flagged.                                                         | Well maintained. Free from weeds. |                 |
| 18.2 Grassed<br>Area  | Lawned                                                           | Well maintained. Short.           |                 |
| 18.3 Planted Beds     | Shrubs and plants and trees.                                     | Well maintained.                  |                 |
| 18.4 Outdoor<br>Items | Climbing frame, sand pit,<br>bins - grey, green, black,<br>blue. | Appears in good condition.        |                 |

21 Oct 2015 11:30

21 Oct 2015 11:30

Ref # 18.3

Ref # 18.2

Ref # 18.3