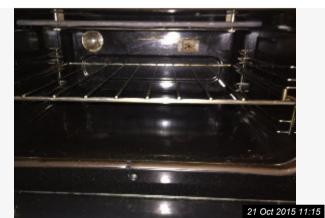

21 Oct 2015 11:28

Ref # 7.5

Ref # 7.4

| 8. KITCHEN                           |                                                                                                    |                                                                                     |                 |
|--------------------------------------|----------------------------------------------------------------------------------------------------|-------------------------------------------------------------------------------------|-----------------|
| Item                                 | Description                                                                                        | Condition                                                                           | Tenant Comments |
| 8.1 Door & Walls                     | As previously described.                                                                           | Good condition- Splash marks to either side of hob.                                 |                 |
| 8.2 Ceiling                          | As previously described.                                                                           | Good overall                                                                        |                 |
| 8.3 Lighting,<br>Switches &<br>Power | Power - 3 double. As previously described. 6 recessed spotlights.                                  | Good overall - no obvious faults in appearance or functionality.                    |                 |
| 8.4 Window, Sill & Dressing          | As previously described.<br>Granite sill. Key present.<br>Patterned Roman blind.                   | Good overall - no obvious faults in appearance or functionality. Clean.             |                 |
| 8.5 Flooring & skirting boards       | As previously described.                                                                           | Good overall. Clean                                                                 |                 |
| 8.6 Base & Wall<br>Units             | Solid wood with chrome effect elongated handles. Drawers and cupboards. Some glass shelving within | Good overall. Clean.                                                                |                 |
| 8.7 Worktop                          | Black granite.                                                                                     | Good condition- slight gapping between surfaces                                     |                 |
| 8.8 Sink                             | Stainless Steel bowl and drainer and half bowl inset. Chrome effect mixer taps and integral plugs. | Good condition- some light scratches present                                        |                 |
| 8.9 Hob                              | AEG 5 ring gas hob.                                                                                | Good overall - no obvious faults in appearance or functionality. Clean              |                 |
| 8.10 Oven                            | Integrated electric AEG. Double. 3 wire racks.                                                     | Good condition. Grease visible to door and racks. Would benefit from a light clean. |                 |
| 8.11 Extractor<br>Hood               | Wall mounted.                                                                                      | Good overall - no obvious faults in appearance or functionality. Clean.             |                 |
| 8.12 Fridge<br>Freezer               | Integral. Glass shelves, plastic salad boxes and door trays. 4 freezer boxes.                      | Good condition. Crack to door tray.                                                 |                 |
| 8.13 Dishwasher                      | Whirlpool integral.                                                                                | Good overall - no obvious faults in appearance or functionality. Clean              |                 |
| 8.14<br>Miscellaneous                | Various items- see photos                                                                          | Appears in good condition                                                           |                 |

Ref # 8.10

21 Oct 2015 11:15

Ref # 8.10

Ref # 8.10

Ref # 8.11

21 Oct 2015 11:15

21 Oct 2015 11:15

21 Oct 2015 11:14